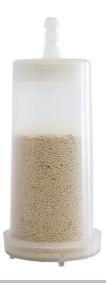

## **Product Data Sheet**

# **SECTION1: GENERAL SPECIFICATION**

Model No. WF060

Product Name Water filter cartridge for coffee machine

Media Material Resin

Cartridge Dimension 100 x 40 mm

#### **SECTION 2: OPERATING CONDITIONS**

Working Pressure N/A

Working Temperature Min 1°C (34°F) / Max 38°C (100°F)

Service Flow Rate 150-280 ml/min (actual flow rate depends on coffee machine)

Capacity max 2 months

### **SECTION 3: CLAIMING**

For the treatment of drinking water.

Improve taste of coffee.

Reduces unpleasant odors taste and impurities.

### **SECTION 4: CARTRIDGE ILLUSTRATE**





### **SECTION 5: CERTIFICATION**





Components and materials are in compliance with Regulation EC1935/2004