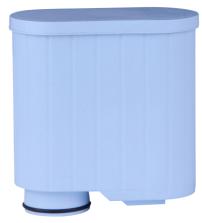

### **Product Data Sheet**

## **SECTION1: GENERAL SPECIFICATION**

Model No. WF046

Product Name Water filter cartridge for coffee machine

Media Material Resin and granular carbon

Cartridge Dimension 90 x 80 mm

#### **SECTION 2: OPERATING CONDITIONS**

Working Pressure N/A

Working Temperature Min 1°C (34°F) / Max 38°C (100°F)

Service Flow Rate 150-280 ml/min (actual flow rate depends on coffee machine)

Capacity max 2 months

#### **SECTION 3: CLAIMING**

For the treatment of drinking water.

Improve taste of coffee.

Reduces unpleasant odors taste and impurities.

#### **SECTION 4: CARTRIDGE ILLUSTRATE**





# **SECTION 5: CERTIFICATION**





Components and materials are in compliance with Regulation EC1935/2004