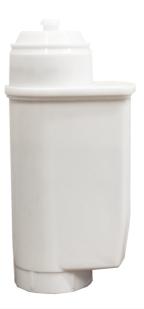

# **Product Data Sheet**

# **SECTION1: GENERAL SPECIFICATION**

Model No. WF044

Product Name Water filter cartridge for coffee machine

Media Material Resin and granular carbon

Cartridge Dimension 53 x 110 mm

#### **SECTION 2: OPERATING CONDITIONS**

Working Pressure N/A

Working Temperature Min 1°C (34°F) / Max 38°C (100°F)

Service Flow Rate 150-280 ml/min (actual flow rate depends on coffee machine)

Capacity max 2 months

### **SECTION 3: CLAIMING**

For the treatment of drinking water.

Improve taste of coffee.

Reduces unpleasant odors taste and impurities.

### **SECTION 4: CARTRIDGE ILLUSTRATE**





# **SECTION 5: CERTIFICATION**





Components and materials are in compliance with Regulation EC1935/2004