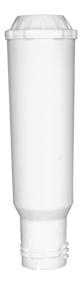

#### **SECTION 4: CARTRIDGE ILLUSTRATE**

# **SECTION1: GENERAL SPECIFICATION**

Model No. WF040

Product Name Water filter cartridge for coffee machine

Media Material Resin and granular carbon

Cartridge Dimension 45 x 155 mm