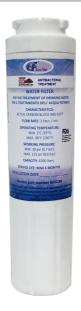

## **SECTION1: GENERAL SPECIFICATION**

Model No. WF028K

Product Name Water filter cartridge for refrigerator

Media Material Carbon Block and KDF®

Cartridge Dimension Ø 58 x 198 mm

## **SECTION 4: CARTRIDGE ILLUSTRATE**