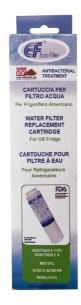

## **SECTION1: GENERAL SPECIFICATION**

Model No. WF028K

Product Name Water filter cartridge for refrigerator

Media Material Carbon Block and KDF®

Cartridge Dimension Ø 58 x 198 mm

## **SECTION 4: CARTRIDGE ILLUSTRATE**