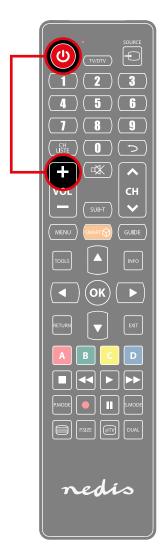

#### **For Samsung**

Press and hold the [Power] and [Vol+] key of 5: 1 around 5 seconds until LED flash thrice and then release.