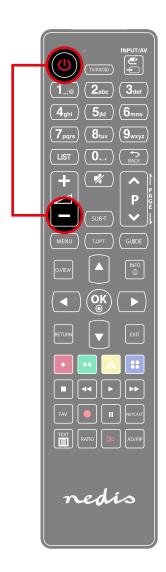

## For LG

Press and hold the [Power] and [Vol-] key of 5: 1 around 5 seconds until LED flash thrice and then release.