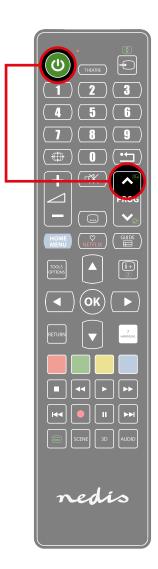

### **For Sony**

Press and hold the [Power] and [P+] key of 5:1 around 5 seconds until LED flash thrice and then release.