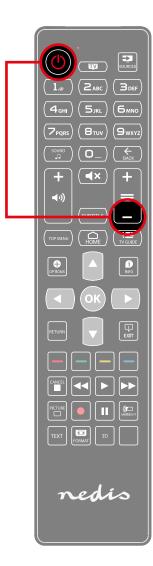

#### **For Philips**

Press and hold the [Power] and [P-] key of 5:1 around 5 seconds until LED flash thrice and then release.