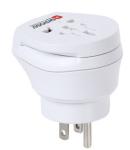

## Combo – World to USA 2 IN I SOLUTION!

The Combo Country Adapters from SKROSS are the ideal solution for travellers from all over the world, who prefer a specific travel destination, but are also visiting Europe (Schuko) regularly. Ideal for hotels and conference centers that want to provide their guests the possibility of connecting their devices for the duration of their stay.

With the Country Adapter **Combo – World to USA** devices from more than 150 countries are applicable in Europe (Schuko). It safely supports even power-hungry devices like laptop and hairdryer.