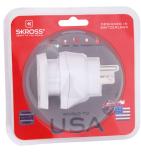

# **Country Adapter**

## Combo – World to USA 2 IN I SOLUTION!

The Combo Country Adapters from SKROSS are the ideal solution for travellers from all over the world, who prefer a specific travel destination, but are also visiting Europe (Schuko) regularly. Ideal for hotels and conference centers that want to provide their guests the possibility of connecting their devices for the duration of their stay.

With the Country Adapter **Combo – World to USA** devices from more than 150 countries are applicable in Europe (Schuko). It safely supports even power-hungry devices like laptop and hairdryer.

#### Specifications

- Designed in Switzerland
- Suitable for equipment with earthed & unearthed plugs (2- & 3-pole)
- Receptacles for: Switzerland, Italy, Australia/China, UK,
- Europe (Schuko & 2-Pol Euro)
- Output plug: USA, Europe (Schuko)
- Input voltage: 220V 240V
- Max. load: 15A
- Power rating: e.g. 220V 3300W / 230V 3450W