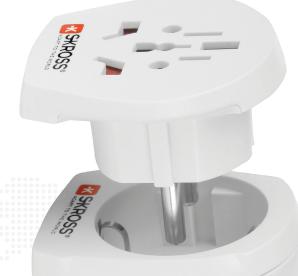

## Combo – World to USA 2 IN I SOLUTION!

The Combo Country Adapters from SKROSS are the ideal solution for travellers from all over the world, who prefer a specific travel destination, but are also visiting Europe (Schuko) regularly. Ideal for hotels and conference centers that want to provide their guests the possibility of connecting their devices for the duration of their stay.

With the Country Adapter **Combo – World to USA** devices from more than 150 countries are applicable in Europe (Schuko). It safely supports even power-hungry devices like laptop and hairdryer.

#### Specifications

- Designed in Switzerland
- Suitable for equipment with earthed & unearthed plugs (2- & 3-pole)
- Receptacles for: Switzerland, Italy, Australia/China, UK,
- Europe (Schuko & 2-Pol Euro)
- Output plug: USA, Europe (Schuko)
- Input voltage: 220V 240V
- Max. load: 15A
- Power rating: e.g. 220V 3300W / 230V 3450W