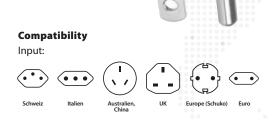

#### Specifications

- Designed in Switzerland
- Suitable for equipment with earthed & unearthed plugs (2- & 3-pole)
- Receptacles for: Switzerland, Italy, Australia/China, UK,
- Europe (Schuko & 2-Pol Euro)
- Output plug: USA, Europe (Schuko)
- Input voltage: 220V 240V
- Max. load: 15A
- Power rating: e.g. 220V 3300W / 230V 3450W