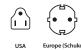

#### Specifications

- Designed in Switzerland
- Suitable for equipment with earthed & unearthed plugs (2- & 3-pole)
- Receptacles for: Switzerland, Italy, Australia/China, UK,
- Europe (Schuko & 2-Pol Euro)
- Output plug: USA, Europe (Schuko)
- Input voltage: 220V 240V
- Max. load: 15A
- Power rating: e.g. 220V 3300W / 230V 3450W