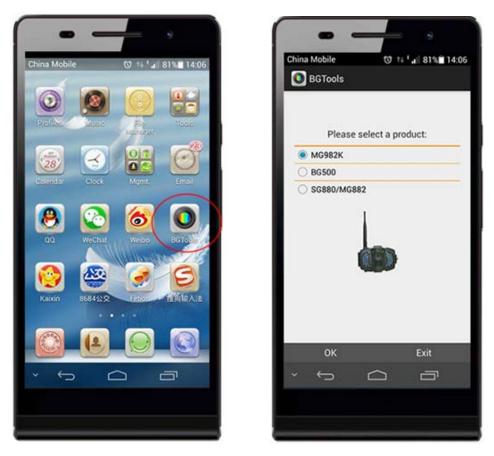

**1** Install BG Tools.apk to your smart phone.

2 Open the BG Tools app , choose your camera model number.

**3** Add your camera as a control object in this application.

You should input your camera model name and the SIM card number which is inserted in your camera.