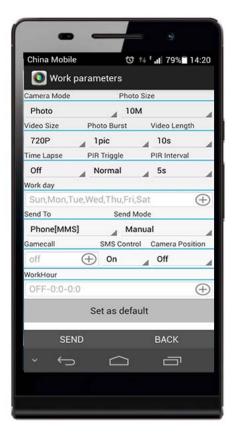

| Device list Help Exit |

5 You can change camera settings with APP command here