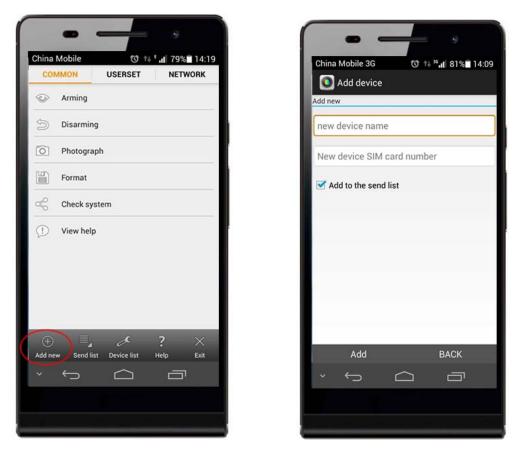

**1** Install BG Tools.apk to your smart phone.

2 Open the BG Tools app , choose your camera model number.

**3** Add your camera as a control object in this application.

You should input your camera model name and the SIM card number which is inserted in your camera.