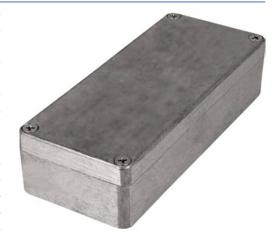

## Metal enclosure light grey 150 x 63 x 37 mm Aluminium IP 65

Ingress protection from moisture and dust

Ideal for industrial and automated engineering

Inner part of the housing base is provided with formations for horizontal fastening of the printed board, connections for earthing, terminals and other Guiding groves for vertical installing of the printed boards are provided inside the enclosure

Holes for lid fastening screws are provided with internal thread

## SPECIFICATION:

| Colour               | light grey       |  |
|----------------------|------------------|--|
| Material             | Aluminium        |  |
| Dimensions L x W x H | 150 x 63 x 37 mm |  |
| Protection rating    | IP 65            |  |
| Mounting             | Screws           |  |