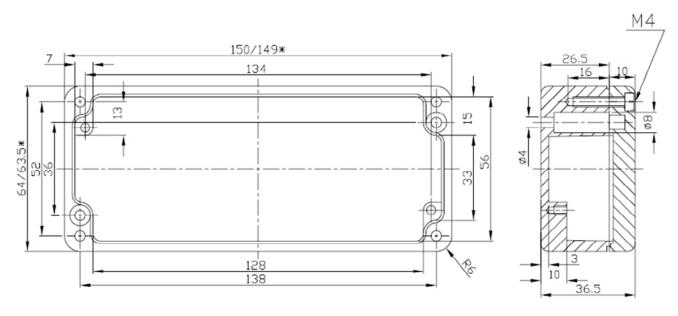

## SPECIFICATION:

| Colour               | light grey       |  |
|----------------------|------------------|--|
| Material             | Aluminium        |  |
| Dimensions L x W x H | 150 x 63 x 37 mm |  |
| Protection rating    | IP 65            |  |
| Mounting             | Screws           |  |