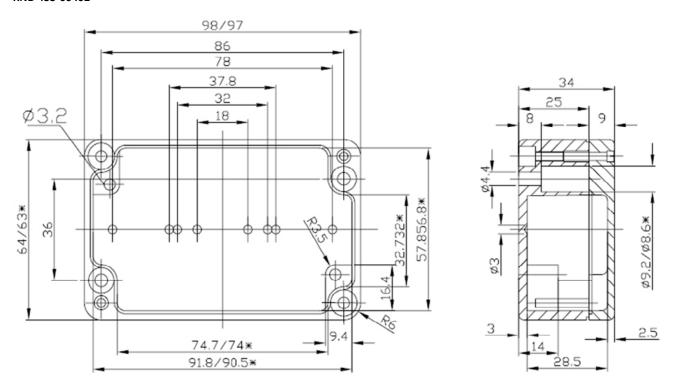

## light grey 98 x 64 x 34 mm Aluminium IP 65

Ingress protection from moisture and dust

Ideal for industrial and automated engineering

Inner part of the housing base is provided with formations for horizontal fastening of the printed board, connections for earthing, terminals and other Guiding groves for vertical installing of the printed boards are provided inside the enclosure

## SPECIFICATION:

| Colour               | light grey      |  |
|----------------------|-----------------|--|
| Material             | Aluminium       |  |
| Dimensions L x W x H | 98 x 64 x 34 mm |  |
| Protection rating    | IP 65           |  |
| Mounting             | Screws          |  |