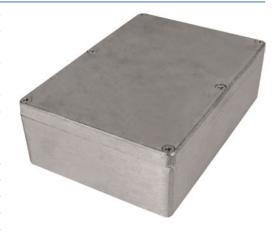

## Metal enclosure

## light grey 171 x 121 x 55 mm Aluminium IP 65

Ingress protection from moisture and dust

Ideal for industrial and automated engineering

Inner part of the housing base is provided with formations for horizontal fastening of the printed board, connections for earthing, terminals and other Guiding groves for vertical installing of the printed boards are provided inside the enclosure

## SPECIFICATION:

| Colour               | light grey        |
|----------------------|-------------------|
| Material             | Aluminium         |
| Dimensions L x W x H | 171 x 121 x 55 mm |
| Protection rating    | IP 65             |
| Mounting             | Screws            |