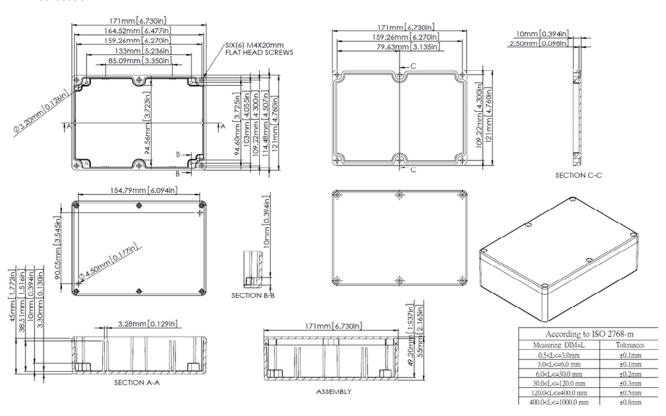

## light grey 171 x 121 x 55 mm Aluminium IP 65

Ingress protection from moisture and dust

Ideal for industrial and automated engineering

Inner part of the housing base is provided with formations for horizontal fastening of the printed board, connections for earthing, terminals and other Guiding groves for vertical installing of the printed boards are provided inside the enclosure

Holes for lid fastening screws are provided with internal thread

## SPECIFICATION:

| Colour               | light grey        |
|----------------------|-------------------|
| Material             | Aluminium         |
| Dimensions L x W x H | 171 x 121 x 55 mm |
| Protection rating    | IP 65             |
| Mounting             | Screws            |