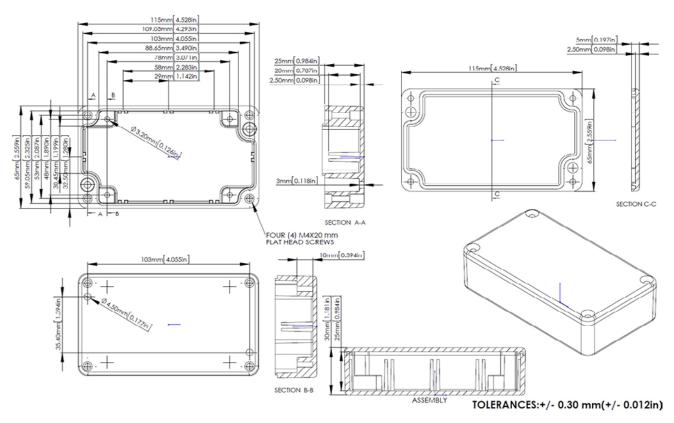

## light grey 115 x 65 x 30 mm Aluminium IP 65

Ingress protection from moisture and dust

Ideal for industrial and automated engineering

Inner part of the housing base is provided with formations for horizontal fastening of the printed board, connections for earthing, terminals and other Guiding groves for vertical installing of the printed boards are provided inside the enclosure

Holes for lid fastening screws are provided with internal thread

## SPECIFICATION:

| light grey       |                                        |
|------------------|----------------------------------------|
| Aluminium        |                                        |
| 115 x 65 x 30 mm |                                        |
| IP 65            |                                        |
| Screws           |                                        |
|                  | Aluminium<br>115 x 65 x 30 mm<br>IP 65 |