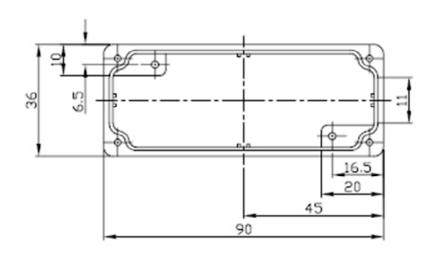

## light grey 90 x 36 x 30 mm Aluminium IP 65

Ingress protection from moisture and dust

Ideal for industrial and automated engineering

Inner part of the housing base is provided with formations for horizontal fastening of the printed board, connections for earthing, terminals and other Guiding groves for vertical installing of the printed boards are provided inside the enclosure

Holes for lid fastening screws are provided with internal thread

## SPECIFICATION:

| Colour               | light grey      |  |
|----------------------|-----------------|--|
| Material             | Aluminium       |  |
| Dimensions L x W x H | 90 x 36 x 30 mm |  |
| Protection rating    | IP 65           |  |
| Mounting             | Screws          |  |