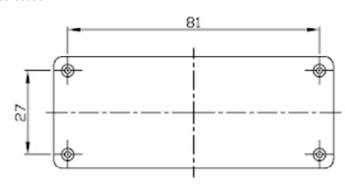

Holes for lid fastening screws are provided with internal thread

## SPECIFICATION:

| Colour               | light grey      |  |
|----------------------|-----------------|--|
| Material             | Aluminium       |  |
| Dimensions L x W x H | 90 x 36 x 30 mm |  |
| Protection rating    | IP 65           |  |
| Mounting             | Screws          |  |