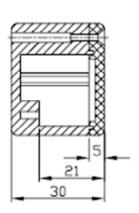

## SPECIFICATION:

| Colour               | light grey      |  |
|----------------------|-----------------|--|
| Material             | Aluminium       |  |
| Dimensions L x W x H | 90 x 36 x 30 mm |  |
| Protection rating    | IP 65           |  |
| Mounting             | Screws          |  |