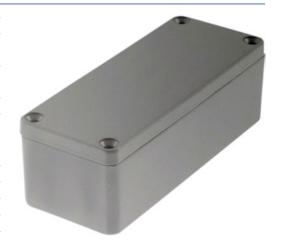

## Metal enclosure

## light grey 90 x 36 x 30 mm Aluminium IP 65

Ingress protection from moisture and dust

Ideal for industrial and automated engineering

Inner part of the housing base is provided with formations for horizontal fastening of the printed board, connections for earthing, terminals and other Guiding groves for vertical installing of the printed boards are provided inside the enclosure

## SPECIFICATION:

| Colour               | light grey      |  |
|----------------------|-----------------|--|
| Material             | Aluminium       |  |
| Dimensions L x W x H | 90 x 36 x 30 mm |  |
| Protection rating    | IP 65           |  |
| Mounting             | Screws          |  |