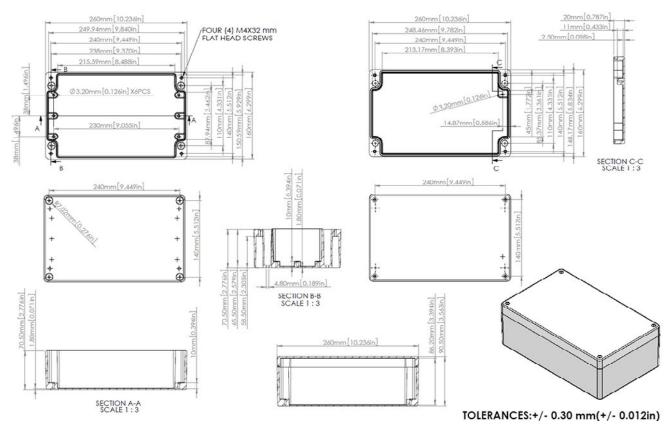

## Metal enclosure aluminium 260 x 160 x 91 mm Aluminium IP 65

## SPECIFICATION:ColouraluminiumMaterialAluminiumDimensions L x W x H260 x 160 x 91 mmProtection ratingIP 65MountingScrews