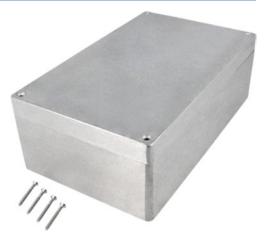

## Metal enclosure aluminium 260 x 160 x 91 mm Aluminium IP 65

## Ingress protection from moisture and dust

Ideal for industrial and automated engineering

Inner part of the housing base is provided with formations for horizontal fastening of the printed board, connections for earthing, terminals and other Guiding groves for vertical installing of the printed boards are provided inside the enclosure

Holes for lid fastening screws are provided with internal thread

## SPECIFICATION:ColouraluminiumMaterialAluminiumDimensions L x W x H260 x 160 x 91 mmProtection ratingIP 65MountingScrews