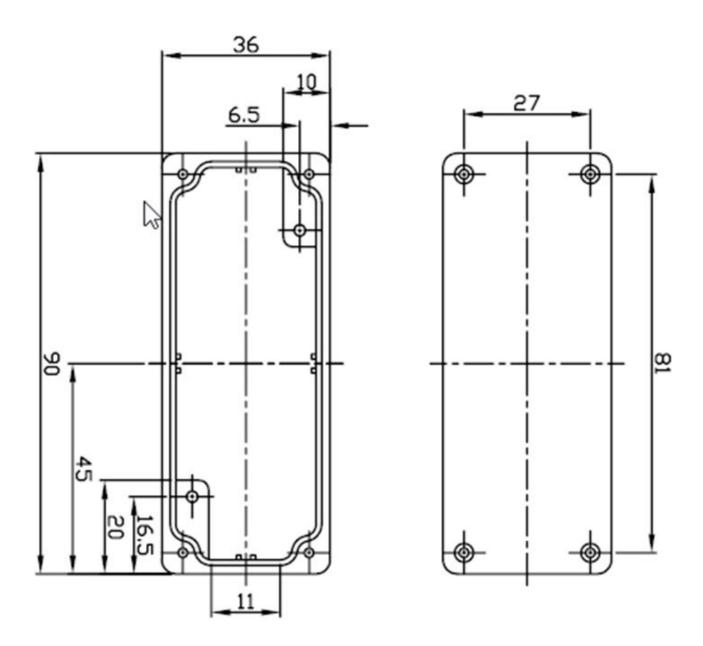

## aluminium 103 x 53 x 26 mm Aluminium IP 65

## SPECIFICATION:

| aluminium        |                                        |
|------------------|----------------------------------------|
| Aluminium        |                                        |
| 103 x 53 x 26 mm |                                        |
| IP 65            |                                        |
| Screws           |                                        |
|                  | Aluminium<br>103 x 53 x 26 mm<br>IP 65 |