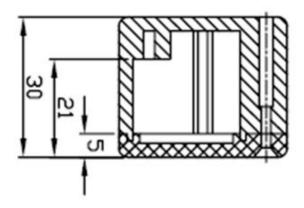

ng

Inner part of the housing base is provided with formations for horizontal fastening of the printed board, connections for earthing, terminals and other Guiding groves for vertical installing of the printed boards are provided inside the enclosure

Holes for lid fastening screws are provided with internal thread

## SPECIFICATION:

| aluminium        |                                        |
|------------------|----------------------------------------|
| Aluminium        |                                        |
| 103 x 53 x 26 mm |                                        |
| IP 65            |                                        |
| Screws           |                                        |
|                  | Aluminium<br>103 x 53 x 26 mm<br>IP 65 |



Art. Nr. RND 455-00386