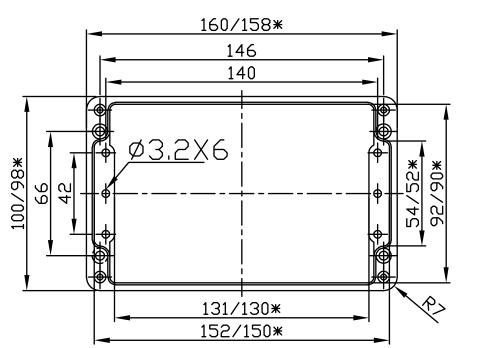

Holes for lid fastening screws are provided with internal thread

## SPECIFICATION:

| Colour               | aluminium         |  |
|----------------------|-------------------|--|
| Material             | Aluminium         |  |
| Dimensions L x W x H | 160 x 100 x 60 mm |  |
| Protection rating    | IP 65             |  |
| Mounting             | Screws            |  |