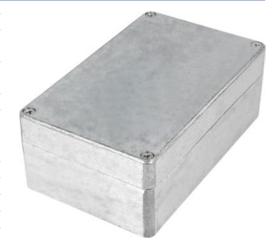

## Metal enclosure

## aluminium 160 x 100 x 60 mm Aluminium IP 65

Ingress protection from moisture and dust

Ideal for industrial and automated engineering

Inner part of the housing base is provided with formations for horizontal fastening of the printed board, connections for earthing, terminals and other Guiding groves for vertical installing of the printed boards are provided inside the enclosure

## Metal enclosure aluminium 160 x 100 x 60 mm Aluminium IP 65