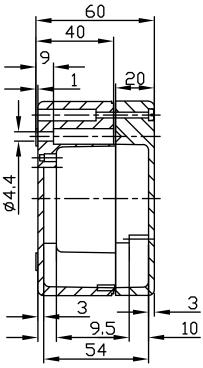

Holes for lid fastening screws are provided with internal thread

## SPECIFICATION:

| Colour               | aluminium         |  |
|----------------------|-------------------|--|
| Material             | Aluminium         |  |
| Dimensions L x W x H | 160 x 100 x 60 mm |  |
| Protection rating    | IP 65             |  |
| Mounting             | Screws            |  |