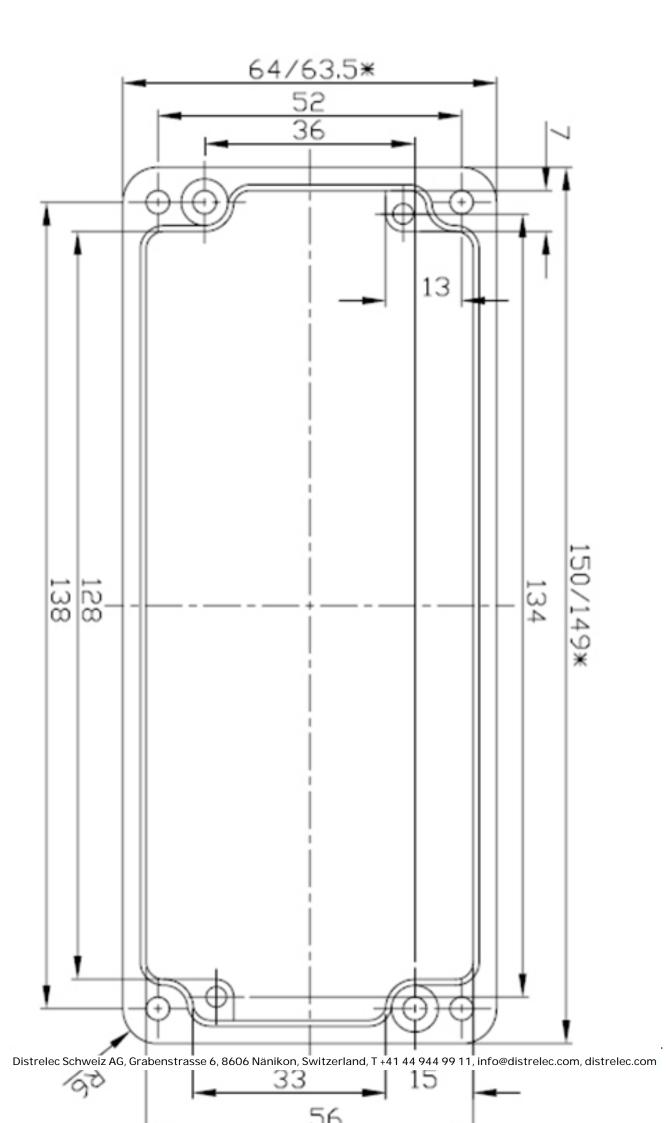

Holes for lid fastening screws are provided with internal thread

## SPECIFICATION:

| Colour               | aluminium        |
|----------------------|------------------|
| Material             | Aluminium        |
| Dimensions L x W x H | 150 x 63 x 37 mm |
| Protection rating    | IP 65            |
| Mounting             | Screws           |