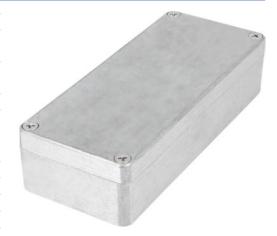

## Metal enclosure

## aluminium 150 x 63 x 37 mm Aluminium IP 65

Ingress protection from moisture and dust

Ideal for industrial and automated engineering

Inner part of the housing base is provided with formations for horizontal fastening of the printed board, connections for earthing, terminals and other Guiding groves for vertical installing of the printed boards are provided inside the enclosure

## SPECIFICATION:

| Colour               | aluminium        |
|----------------------|------------------|
| Material             | Aluminium        |
| Dimensions L x W x H | 150 x 63 x 37 mm |
| Protection rating    | IP 65            |
| Mounting             | Screws           |