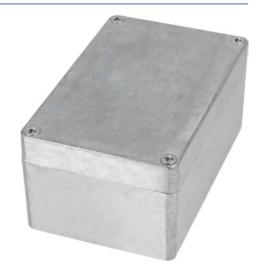

## Metal enclosure

## aluminium 125 x 80 x 57 mm Aluminium IP 65

Ingress protection from moisture and dust

Ideal for industrial and automated engineering

Inner part of the housing base is provided with formations for horizontal fastening of the printed board, connections for earthing, terminals and other Guiding groves for vertical installing of the printed boards are provided inside the enclosure

## Metal enclosure aluminium 125 x 80 x 57 mm Aluminium IP 65