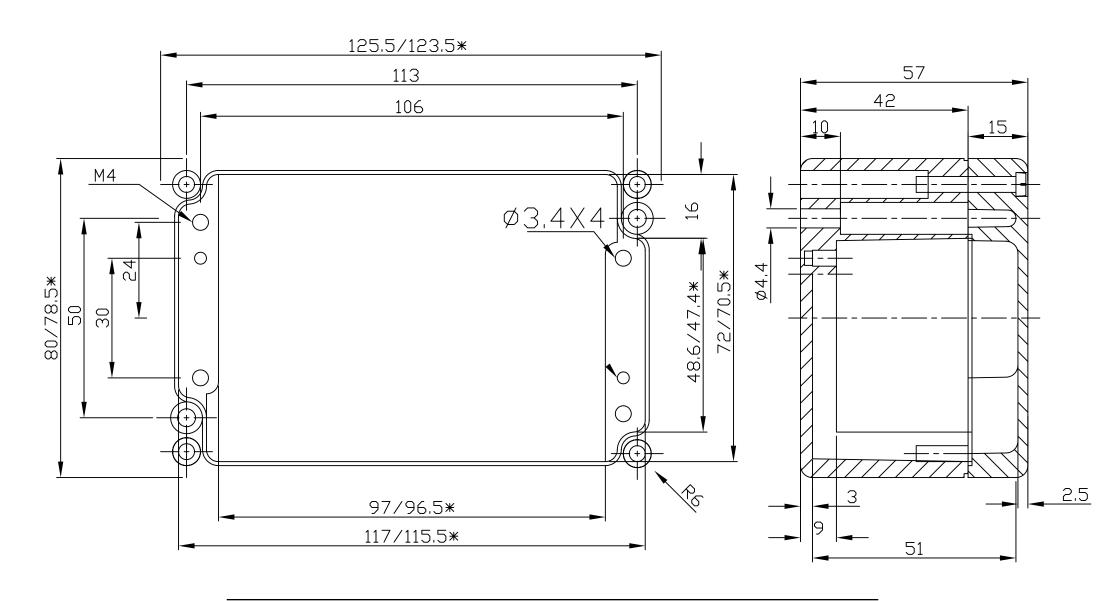

## SPECIFICATION:

| Colour               | aluminium        |  |
|----------------------|------------------|--|
| Material             | Aluminium        |  |
| Dimensions L x W x H | 125 x 80 x 57 mm |  |
| Protection rating    | IP 65            |  |
| Mounting             | Screws           |  |