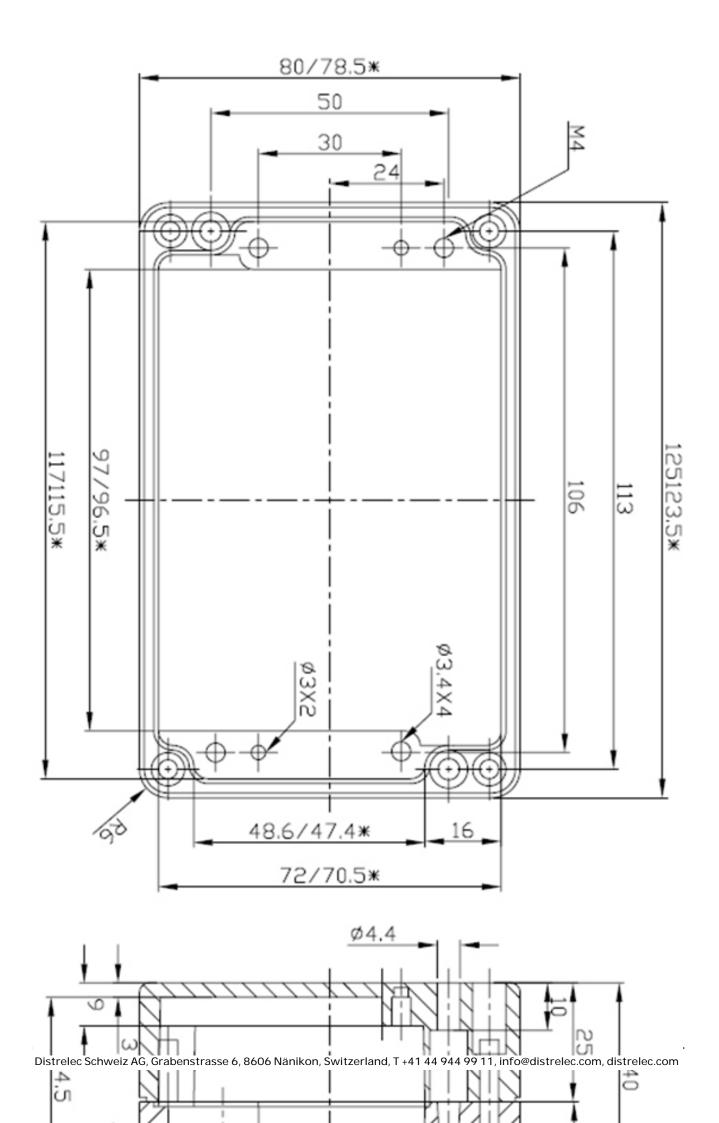

Holes for lid fastening screws are provided with internal thread

## SPECIFICATION:

| Colour               | aluminium        |
|----------------------|------------------|
| Material             | Aluminium        |
| Dimensions L x W x H | 125 x 80 x 40 mm |
| Protection rating    | IP 67            |
| Mounting             | Screws           |