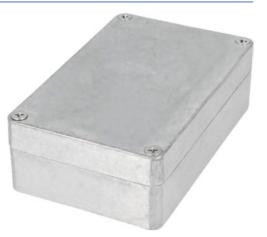

## Metal enclosure aluminium 125 x 80 x 40 mm Aluminium IP 65

## SPECIFICATION:

| Colour               | aluminium        |
|----------------------|------------------|
| Material             | Aluminium        |
| Dimensions L x W x H | 125 x 80 x 40 mm |
| Protection rating    | IP 67            |
| Mounting             | Screws           |