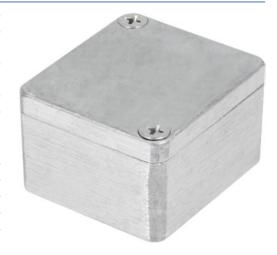

## Metal enclosure aluminium 50 x 45 x 30 mm Aluminium IP 65

Ingress protection from moisture and dust

Ideal for industrial and automated engineering

Inner part of the housing base is provided with formations for horizontal fastening of the printed board, connections for earthing, terminals and other Guiding groves for vertical installing of the printed boards are provided inside the enclosure

## SPECIFICATION:

| Colour               | aluminium       |  |
|----------------------|-----------------|--|
| Material             | Aluminium       |  |
| Dimensions L x W x H | 50 x 45 x 30 mm |  |
| Protection rating    | IP 65           |  |
| Mounting             | Screws          |  |