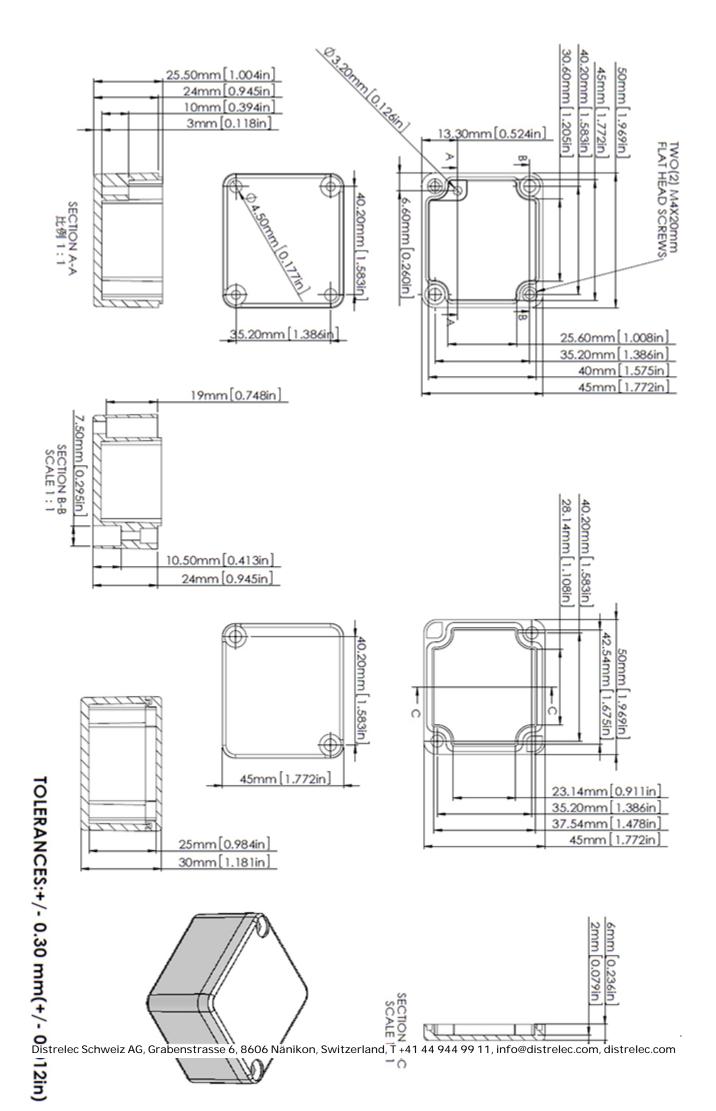

## SPECIFICATION:

| Colour               | aluminium       |  |
|----------------------|-----------------|--|
| Material             | Aluminium       |  |
| Dimensions L x W x H | 50 x 45 x 30 mm |  |
| Protection rating    | IP 65           |  |
| Mounting             | Screws          |  |