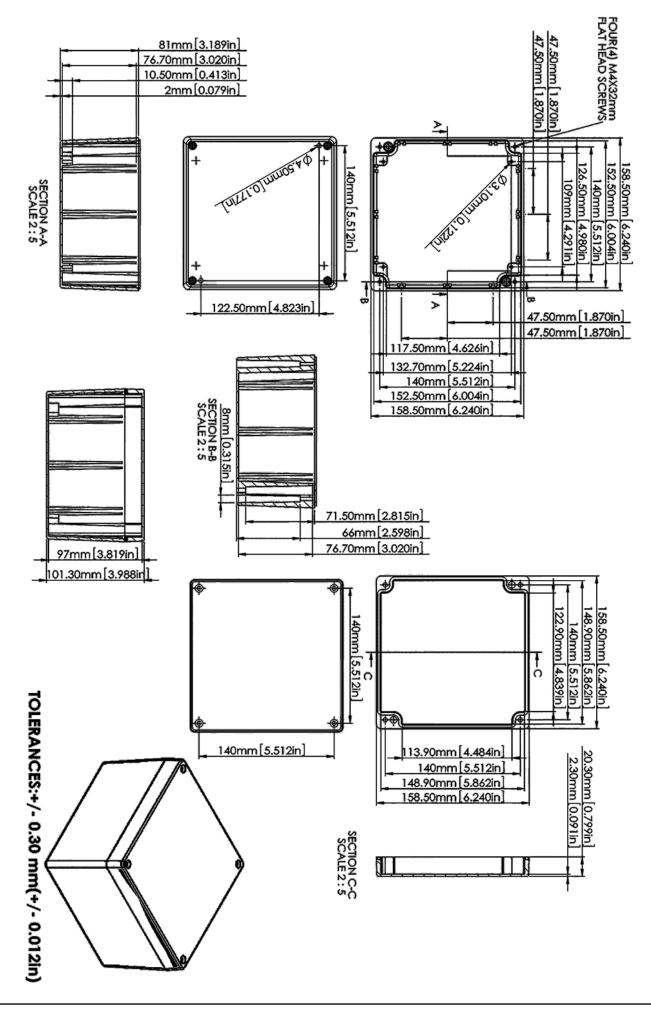

## Metal enclosure aluminium 159 x 159 x 102 mm Aluminium IP 65

## SPECIFICATION:

| Colour               | aluminium          |
|----------------------|--------------------|
| Material             | Aluminium          |
| Dimensions L x W x H | 159 x 159 x 102 mm |
| Protection rating    | IP 65              |
| Mounting             | Screws             |