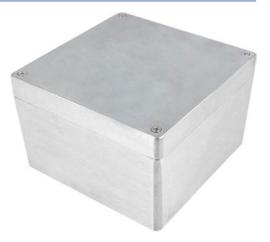

## Metal enclosure aluminium 159 x 159 x 102 mm Aluminium IP 65

## SPECIFICATION:

| Colour               | aluminium          |
|----------------------|--------------------|
| Material             | Aluminium          |
| Dimensions L x W x H | 159 x 159 x 102 mm |
| Protection rating    | IP 65              |
| Mounting             | Screws             |