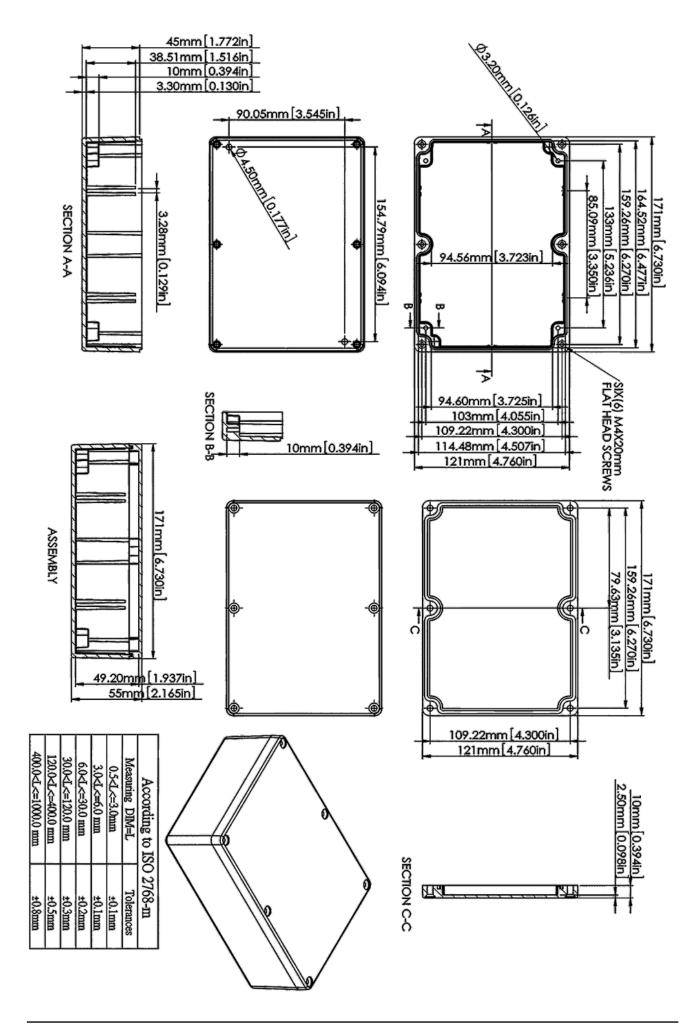

## Metal enclosure aluminium 171 x 121 x 55 mm Aluminium IP 65

## Ingress protection from moisture and dust

Ideal for industrial and automated engineering

Inner part of the housing base is provided with formations for horizontal fastening of the printed board, connections for earthing, terminals and other Guiding groves for vertical installing of the printed boards are provided inside the enclosure

Holes for lid fastening screws are provided with internal thread

## SPECIFICATION:

| Colour               | aluminium         |
|----------------------|-------------------|
| Material             | Aluminium         |
| Dimensions L x W x H | 171 x 121 x 55 mm |
| Protection rating    | IP 65             |
| Mounting             | Screws            |