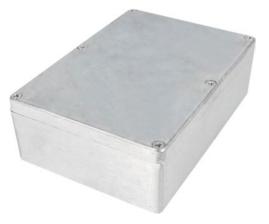

## Metal enclosure aluminium 171 x 121 x 55 mm Aluminium IP 65

## Ingress protection from moisture and dust

Ideal for industrial and automated engineering

Inner part of the housing base is provided with formations for horizontal fastening of the printed board, connections for earthing, terminals and other Guiding groves for vertical installing of the printed boards are provided inside the enclosure

## SPECIFICATION:

| Colour               | aluminium         |
|----------------------|-------------------|
| Material             | Aluminium         |
| Dimensions L x W x H | 171 x 121 x 55 mm |
| Protection rating    | IP 65             |
| Mounting             | Screws            |