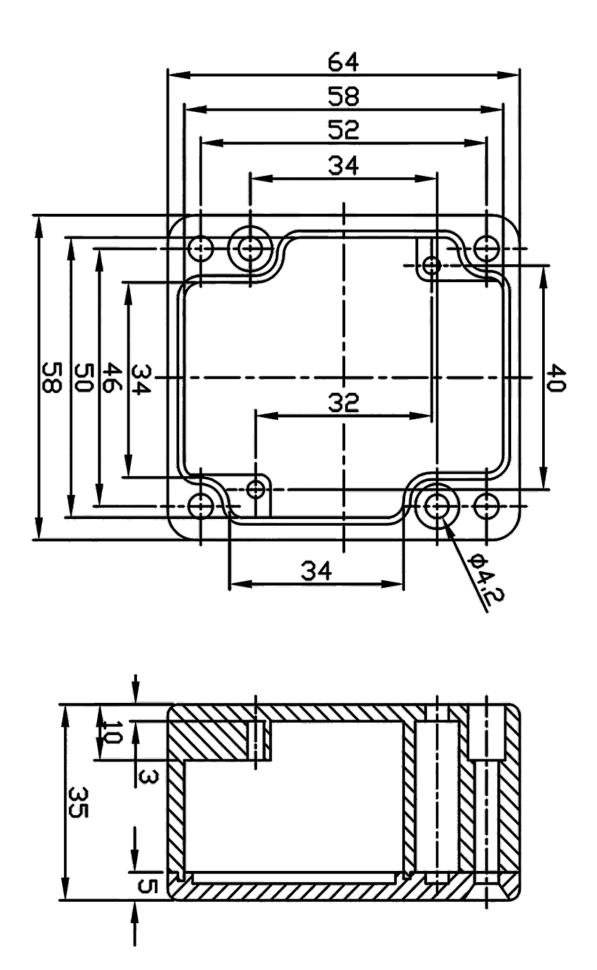

## aluminium 64 x 58 x 35 mm Aluminium IP 65

Ingress protection from moisture and dust

Ideal for industrial and automated engineering

Inner part of the housing base is provided with formations for horizontal fastening of the printed board, connections for earthing, terminals and other Guiding groves for vertical installing of the printed boards are provided inside the enclosure

Holes for lid fastening screws are provided with internal thread

## SPECIFICATION:

| Colour               | aluminium       |
|----------------------|-----------------|
| Material             | Aluminium       |
| Dimensions L x W x H | 64 x 58 x 35 mm |
| Protection rating    | IP 65           |
| Mounting             | Screws          |