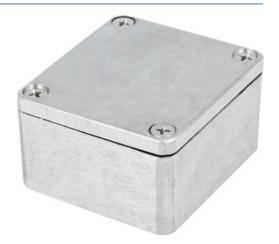

## Metal enclosure

## aluminium 64 x 58 x 35 mm Aluminium IP 65

Ingress protection from moisture and dust

Ideal for industrial and automated engineering

Inner part of the housing base is provided with formations for horizontal fastening of the printed board, connections for earthing, terminals and other Guiding groves for vertical installing of the printed boards are provided inside the enclosure

## SPECIFICATION:

| Colour               | aluminium       |
|----------------------|-----------------|
| Material             | Aluminium       |
| Dimensions L x W x H | 64 x 58 x 35 mm |
| Protection rating    | IP 65           |
| Mounting             | Screws          |