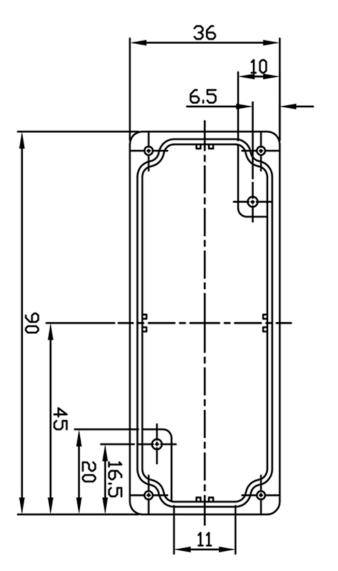

## aluminium 90 x 36 x 30 mm Aluminium IP 65

## SPECIFICATION:

| Colour               | aluminium       |
|----------------------|-----------------|
| Material             | Aluminium       |
| Dimensions L x W x H | 90 x 36 x 30 mm |
| Protection rating    | IP 65           |
| Mounting             | Screws          |