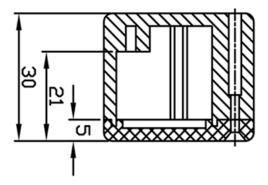

## aluminium 90 x 36 x 30 mm Aluminium IP 65

## SPECIFICATION:

| Colour               | aluminium       |
|----------------------|-----------------|
| Material             | Aluminium       |
| Dimensions L x W x H | 90 x 36 x 30 mm |
| Protection rating    | IP 65           |
| Mounting             | Screws          |