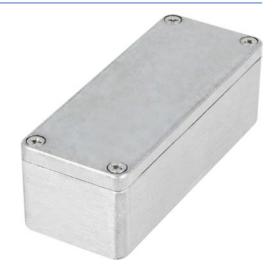

## Metal enclosure

## aluminium 90 x 36 x 30 mm Aluminium IP 65

## SPECIFICATION:

| Colour               | aluminium       |
|----------------------|-----------------|
| Material             | Aluminium       |
| Dimensions L x W x H | 90 x 36 x 30 mm |
| Protection rating    | IP 65           |
| Mounting             | Screws          |