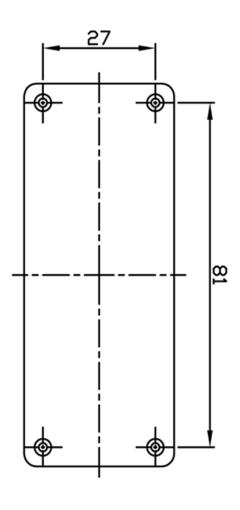

## aluminium 90 x 36 x 30 mm Aluminium IP 65

## SPECIFICATION:

| Colour               | aluminium       |
|----------------------|-----------------|
| Material             | Aluminium       |
| Dimensions L x W x H | 90 x 36 x 30 mm |
| Protection rating    | IP 65           |
| Mounting             | Screws          |