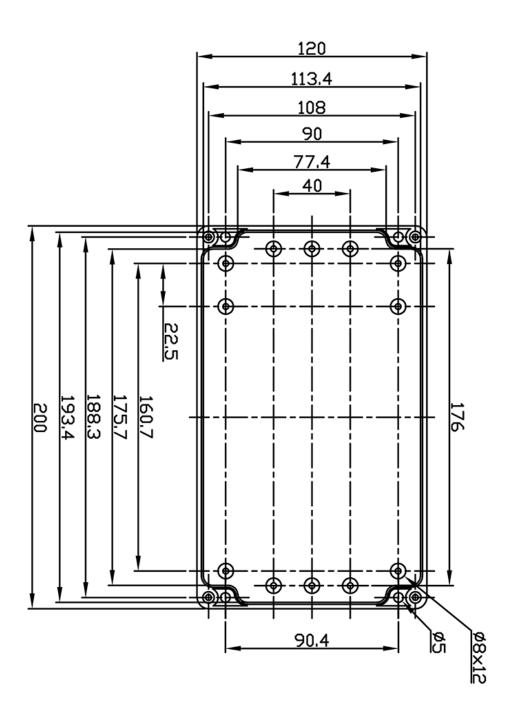

### **FEATURES:**

Lid fastened with M4 stainless steel screws in pressed brass bushings
Lid is provided with a slightly sunk area for membrane keyboard
The holes in the enclosures for wall mounting and lid fixing screws are located
outside the sealing area to protect against moisture and dust

#### SPECIFICATION:

| Dimensions L x W x H | 200 x 120 x 75 mm |  |
|----------------------|-------------------|--|
| Colour               | light grey        |  |
| Material             | PC                |  |
| Protection rating    | IP 65             |  |
| Mounting             | Screws            |  |
| Temperature range    | -40+120 °C        |  |
| Front panel          | Transparent       |  |