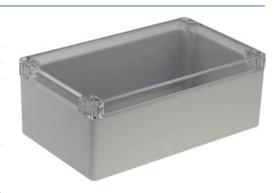

## $200 \times 120 \times 75$ mm light grey PC IP 65

#### SPECIFICATION:

| Dimensions L x W x H | 200 x 120 x 75 mm |  |
|----------------------|-------------------|--|
| Colour               | light grey        |  |
| Material             | PC                |  |
| Protection rating    | IP 65             |  |
| Mounting             | Screws            |  |
| Temperature range    | -40+120 °C        |  |
| Front panel          | Transparent       |  |