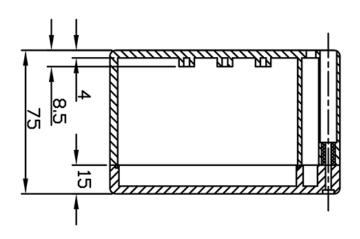

#### **FEATURES:**

Standoffs for horizontal PCB mounting

#### SPECIFICATION:

| Dimensions L x W x H | 200 x 120 x 75 mm |  |
|----------------------|-------------------|--|
| Colour               | light grey        |  |
| Material             | PC                |  |
| Protection rating    | IP 65             |  |
| Mounting             | Screws            |  |
| Temperature range    | -40+120 °C        |  |
| Front panel          | Transparent       |  |