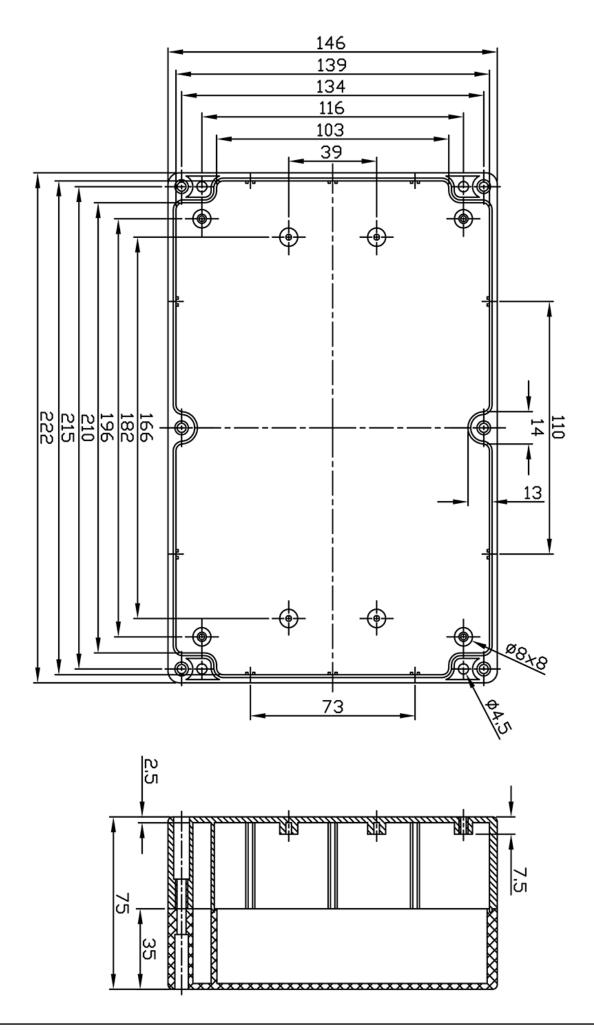

#### SPECIFICATION:

| Dimensions L x W x H | 222 x 146 x 75 mm |
|----------------------|-------------------|
| Colour               | light grey        |
| Material             | PC                |
| Protection rating    | IP 65             |
| Mounting             | Screws            |
| Temperature range    | -40+120 °C        |
| Front panel          | Transparent       |