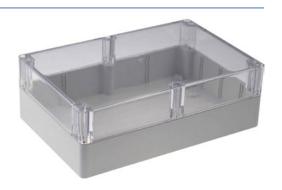

## $222 \times 146 \times 75$ mm light grey PC IP 65

### **FEATURES:**

Lid fastened with M4 stainless steel screws in pressed brass bushings Lid is provided with a slightly sunk area for membrane keyboard The holes in the enclosures for wall mounting and lid fixing screws are located outside the sealing area to protect against moisture and dust

#### SPECIFICATION:

| Dimensions L x W x H | 222 x 146 x 75 mm |
|----------------------|-------------------|
| Colour               | light grey        |
| Material             | PC                |
| Protection rating    | IP 65             |
| Mounting             | Screws            |
| Temperature range    | -40+120 °C        |
| Front panel          | Transparent       |