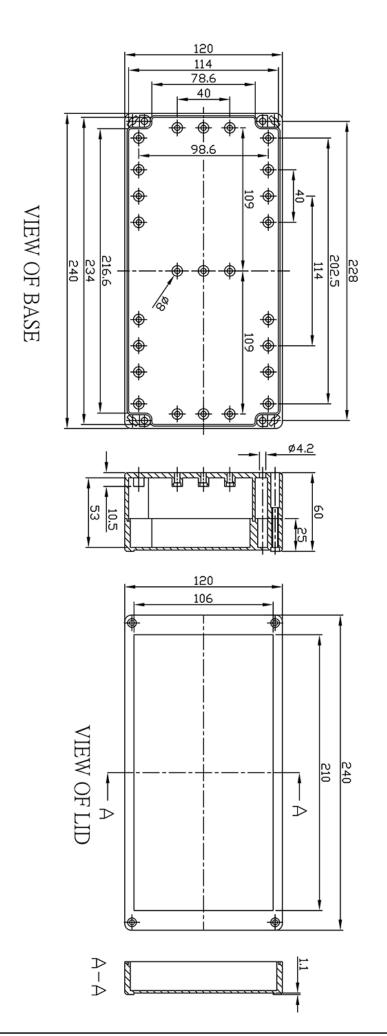

#### SPECIFICATION:

| Dimensions L x W x H | 240 x 120 x 60 mm |  |
|----------------------|-------------------|--|
| Colour               | light grey        |  |
| Material             | PC                |  |
| Protection rating    | IP 65             |  |
| Mounting             | Screws            |  |
| Temperature range    | -40+120 °C        |  |
| Front panel          | Transparent       |  |