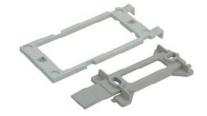

\times 60$ mm light grey PC IP 65



### **FEATURES:**

Lid fastened with M4 stainless steel screws in pressed brass bushings
Lid is provided with a slightly sunk area for membrane keyboard
The holes in the enclosures for wall mounting and lid fixing screws are located outside the sealing area to protect against moisture and dust

#### **FEATURES:**

Standoffs for horizontal PCB mounting

#### SPECIFICATION:

| Dimensions L x W x H | 240 x 120 x 60 mm |  |
|----------------------|-------------------|--|
| Colour               | light grey        |  |
| Material             | PC                |  |
| Protection rating    | IP 65             |  |
| Mounting             | Screws            |  |
| Temperature range    | -40+120 °C        |  |
| Front panel          | Transparent       |  |





Art. Nr.

RND 455-00138