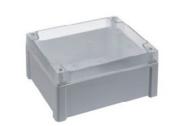

## $240 \times 120 \times 60$ mm light grey PC IP 65

### **FEATURES:**

Lid fastened with M4 stainless steel screws in pressed brass bushings
Lid is provided with a slightly sunk area for membrane keyboard
The holes in the enclosures for wall mounting and lid fixing screws are located outside the sealing area to protect against moisture and dust

#### SPECIFICATION:

| Dimensions L x W x H | 240 x 120 x 60 mm |  |
|----------------------|-------------------|--|
| Colour               | light grey        |  |
| Material             | PC                |  |
| Protection rating    | IP 65             |  |
| Mounting             | Screws            |  |
| Temperature range    | -40+120 °C        |  |
| Front panel          | Transparent       |  |