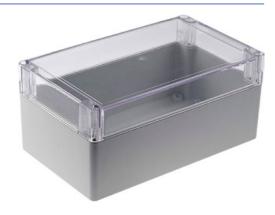

# Plastic enclosure

# $200 \times 120 \times 90$ mm light grey PC IP 65

#### SPECIFICATION:

| Dimensions L x W x H | 200 x 120 x 90 mm |  |
|----------------------|-------------------|--|
| Colour               | light grey        |  |
| Material             | PC                |  |
| Protection rating    | IP 65             |  |
| Mounting             | Screws            |  |
| Temperature range    | -40+120 °C        |  |
| Front panel          | Transparent       |  |