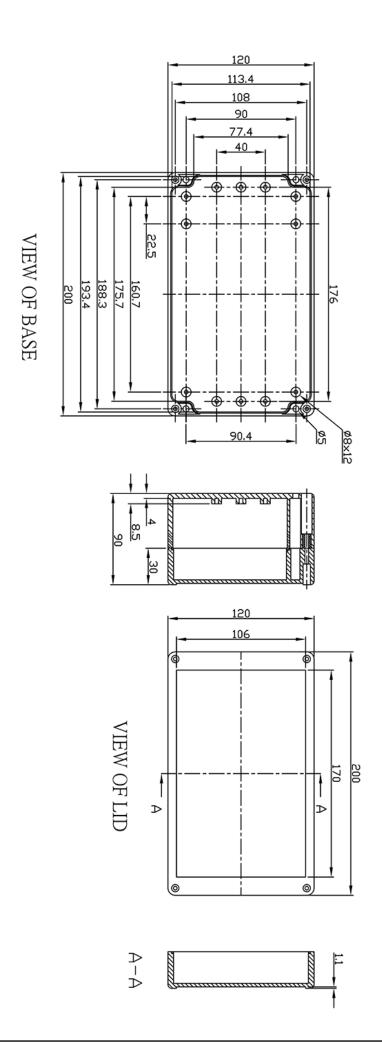

# $200 \times 120 \times 90$ mm light grey PC IP 65

#### SPECIFICATION:

| Dimensions L x W x H | 200 x 120 x 90 mm |  |
|----------------------|-------------------|--|
| Colour               | light grey        |  |
| Material             | PC                |  |
| Protection rating    | IP 65             |  |
| Mounting             | Screws            |  |
| Temperature range    | -40+120 °C        |  |
| Front panel          | Transparent       |  |