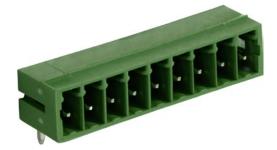

## Male Header THT Solder Pin (PCB, Through-Hole) 9P

## SPECIFICATION:

| Pitch                 | 3.5 mm                         |
|-----------------------|--------------------------------|
| Poles                 | 9                              |
| Gender of contacts    | Male                           |
| Colour                | green                          |
| Combustibility class  | UL 94 V-0                      |
| Connection direction  | horizontal                     |
| Connector Termination | THT                            |
| Length                | 32.9 mm                        |
| Rated current to EN   | 10 A                           |
| Rated current to UL   | 10 A                           |
| Rated voltage to EN   | 200 V                          |
| Rated voltage to UL   | 200 V                          |
| Temperature range     | -33+120 °C                     |
| Termination type      | Solder Pin [PCB, Through-Hole] |