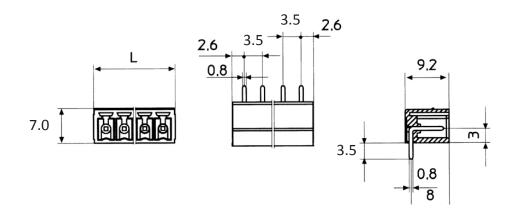

## SPECIFICATION:

| Pitch                 | 3.5 mm                         |
|-----------------------|--------------------------------|
| Poles                 | 9                              |
| Gender of contacts    | Male                           |
| Colour                | green                          |
| Combustibility class  | UL 94 V-0                      |
| Connection direction  | horizontal                     |
| Connector Termination | THT                            |
| Length                | 32.9 mm                        |
| Rated current to EN   | 10 A                           |
| Rated current to UL   | 10 A                           |
| Rated voltage to EN   | 200 V                          |
| Rated voltage to UL   | 200 V                          |
| Temperature range     | -33+120 °C                     |
| Termination type      | Solder Pin [PCB, Through-Hole] |