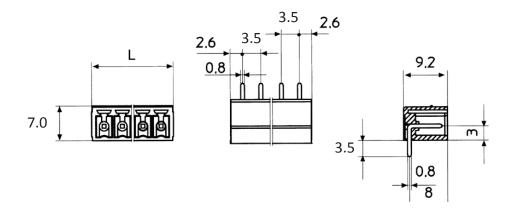

## **FEATURES:**

| 1271 011201                               |
|-------------------------------------------|
| Closed ended                              |
| Closed headers                            |
| Polarised mouldings                       |
| Guided pin alignment                      |
| Pin/terminal - Tinned phosphor bronze     |
| Rising clamp - Nickel copper flash brass  |
| Screw/torque - M2 steel Tin plated, 0.3Nm |
| Recommended PCB hole size ø1.2 mm         |

## SPECIFICATION:

| Pitch                 | 3.5 mm                         |
|-----------------------|--------------------------------|
| Poles                 | 4                              |
| Gender of contacts    | Male                           |
| Colour                | green                          |
| Combustibility class  | UL 94 V-0                      |
| Connection direction  | horizontal                     |
| Connector Termination | THT                            |
| Length                | 15.4 mm                        |
| Rated current to EN   | 10 A                           |
| Rated current to UL   | 10 A                           |
| Rated voltage to EN   | 200 V                          |
| Rated voltage to UL   | 200 V                          |
| Temperature range     | -33+120 °C                     |
| Termination type      | Solder Pin [PCB, Through-Hole] |