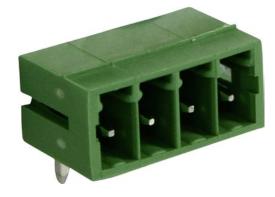

## Male Header

## THT Solder Pin (PCB, Through-Hole) 4P

## SPECIFICATION:

| Pitch                 | 3.5 mm                         |
|-----------------------|--------------------------------|
| Poles                 | 4                              |
| Gender of contacts    | Male                           |
| Colour                | green                          |
| Combustibility class  | UL 94 V-0                      |
| Connection direction  | horizontal                     |
| Connector Termination | THT                            |
| Length                | 15.4 mm                        |
| Rated current to EN   | 10 A                           |
| Rated current to UL   | 10 A                           |
| Rated voltage to EN   | 200 V                          |
| Rated voltage to UL   | 200 V                          |
| Temperature range     | -33+120 °C                     |
| Termination type      | Solder Pin [PCB, Through-Hole] |