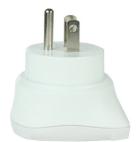

## Europe to USA

FOR ALL 2-& 3-POLE DEVICES

The Country Adapters from SKROSS are the ideal solution for travellers, who prefer a specific travel destination.

With the Country Adapter **Europe to USA** all European devices, equipped with a 3–pole Europe (Schuko) or 2–pole Euro plug, can be powered in the USA. It safely supports even power-hungry devices like laptop and hairdryer.

#### **Specifications**

- Designed in Switzerland
- Suitable for equipment with earthed & unearthed plugs (2– & 3–pole)
- Receptacles for: 3–pole Europe (Schuko) & 2–pole Euro
- Output plug: USA
- Input voltage: 100V 250V
- Max. load: 15A
- Power rating: e.g. 100V 1500W / 250V 3750W
- Does not convert voltage