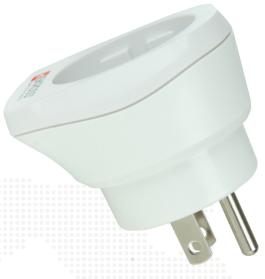

## Europe to USA

FOR ALL 2-& 3-POLE DEVICES

The Country Adapters from SKROSS are the ideal solution for travellers, who prefer a specific travel destination.

With the Country Adapter **Europe to USA** all European devices, equipped with a 3–pole Europe (Schuko) or 2–pole Euro plug, can be powered in the USA. It safely supports even power-hungry devices like laptop and hairdryer.

#### **Specifications**

- Designed in Switzerland
- Suitable for equipment with earthed & unearthed plugs (2– & 3–pole)
- Receptacles for: 3–pole Europe (Schuko) & 2–pole Euro
- Output plug: USA
- Input voltage: 100V 250V
- Max. load: 15A
- Power rating: e.g. 100V 1500W / 250V 3750W
- Does not convert voltage