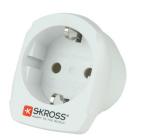

## Europe to USA

FOR ALL 2-& 3-POLE DEVICES

The Country Adapters from SKROSS are the ideal solution for travellers, who prefer a specific travel destination.

With the Country Adapter **Europe to USA** all European devices, equipped with a 3–pole Europe (Schuko) or 2–pole Euro plug, can be powered in the USA. It safely supports even power-hungry devices like laptop and hairdryer.

#### **Specifications**

- Designed in Switzerland
- Suitable for equipment with earthed & unearthed plugs (2– & 3–pole)
- Receptacles for: 3–pole Europe (Schuko) & 2–pole Euro
- Output plug: USA
- Input voltage: 100V 250V
- Max. load: 15A
- Power rating: e.g. 100V 1500W / 250V 3750W
- Does not convert voltage