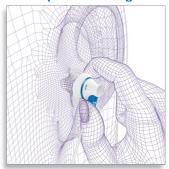

#### Slim cap ear bud design

The slim cap is ergonomically designed according to the anatomy of the human ear canal. It fits in the ear securely and comfortably for ear bud lovers.

Issue date 2012-03-29