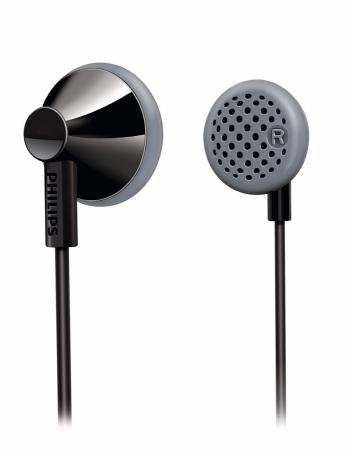

Philips In-Ear Headphones

SHE2000

### Unique slim cap design for ergo fit

With 15 mm speakers, these earbud headphones are valued for the bass sound. Unique ergonomics design with slim cap ensure a comfortable fit even on the earbud.

#### Music to your ears

- 15 mm speaker driver optimises wearing comfort
- Bass beat vents allow air movement for better sound
- · Neodymium magnet enhances bass performance and sensitivity

### Made to fit you and your lifestyle

• Slim cap ear bud design for best comfort fit