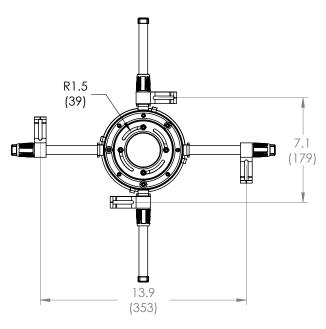

## PJT40 technical data sheet

MIN/MAX MOUNTING PATTERN

**CEILING PROFILE** 

TILT/ROLL RANGE

**CEILING PLATE** 

HEIGHT ADJUSTMENT RANGE

INCLUDED DROP PIPE

inches (mm)