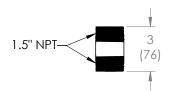

## PJT40 technical data sheet

MIN/MAX MOUNTING PATTERN

**CEILING PROFILE** 

TILT/ROLL RANGE

**CEILING PLATE** 

HEIGHT ADJUSTMENT RANGE

INCLUDED DROP PIPE

inches (mm)