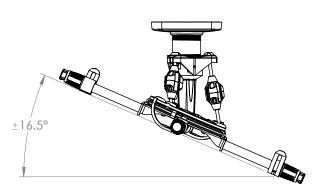

#### **Product Specifications**

Fits most: Small to large projectors Supports up to: 40 lbs (18.1 kg)

Pitch: +/- 16.5°
Roll: +/- 16.5°
Yaw: +/- 180°
UL Listed: Yes
Warranty: 5 years
Color: Black
c(VL) US LISTED

## PJT40 technical data sheet

MIN/MAX MOUNTING PATTERN

**CEILING PROFILE** 

TILT/ROLL RANGE

**CEILING PLATE** 

HEIGHT ADJUSTMENT RANGE

INCLUDED DROP PIPE

inches (mm)