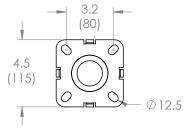

## PJT40 technical data sheet

MIN/MAX MOUNTING PATTERN

**CEILING PROFILE** 

TILT/ROLL RANGE

**CEILING PLATE** 

HEIGHT ADJUSTMENT RANGE

INCLUDED DROP PIPE

inches (mm)