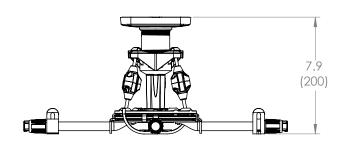

## PJT40 technical data sheet

MIN/MAX MOUNTING PATTERN

**CEILING PROFILE** 

TILT/ROLL RANGE

**CEILING PLATE** 

HEIGHT ADJUSTMENT RANGE

INCLUDED DROP PIPE

inches (mm)