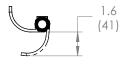

## PJT40 technical data sheet

MIN/MAX MOUNTING PATTERN

**CEILING PROFILE** 

TILT/ROLL RANGE

**CEILING PLATE** 

HEIGHT ADJUSTMENT RANGE

INCLUDED DROP PIPE

inches (mm)