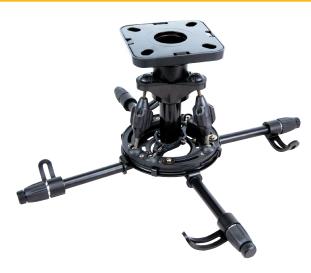

# PJT40 product information sheet

The PJT40 is a universal projector mount with patent-pending MicroDial<sup>m</sup> and QuickLock<sup>m</sup> technology, offering toolless micro adjustments.

#### **Product Benefits**

- Complete out-of-box solution includes ceiling plate, 3" NPT, projector mount and all necessary hardware
- Lift n' Lock™ design offers easy, one-person installation
- All exposed hardware has unique penta shape for security
- A full 40 degrees of pitch and roll offer the most installation flexibility
- Patent-pending MicroDial<sup>™</sup> design means pitch and roll are interchangeable, and micro adjustments are done by hand
- Patent-pending QuickLock<sup>™</sup> feature for sliding connectors to the correct mounting position; no tools required
- Projector mount connectors can be tucked up for a lower profile or extended to access projector controls
- Includes complete hardware kit

Omni-directional turnbuckle design makes positioning the projector easy: pitch and roll are interchangeable and micro adjustments are done by hand

800.MOUNT.IT (800.668.6848)