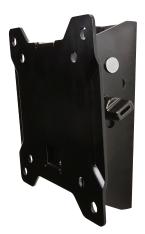

## **OS50T** product information sheet

The OS50T is a low-profile and easy-to-use small tilt mount.

OS50F

0S50T

The OS50T has gravity tilt built in, allowing for perfect TV placement with minimal effort.

\*Subject to change 800.MOUNT.IT (800.668.6848)

**OS50T** technical data sheet

inches (mm)

|               | Packaging UPC | MC UPC         |
|---------------|---------------|----------------|
| Americas      | 698833021943  | 10698833021940 |
| International | 698833021943  | 10698833021940 |