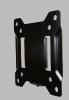

## **OS50T** product information sheet

The OS50T is a low-profile and easy-to-use small tilt mount.

OS50F

0S50T

The OS50T has gravity tilt built in, allowing for perfect TV placement with minimal effort.

\*Subject to change 800.MOUNT.IT (800.668.6848)

**OS50T** technical data sheet

inches (mm)

|               | Packaging UPC | MC UPC         |
|---------------|---------------|----------------|
| Americas      | 698833021943  | 10698833021940 |
| International | 698833021943  | 10698833021940 |