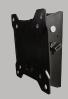

## **OS50T** product information sheet

The OS50T is a low-profile and easy-to-use small tilt mount.

OS50F

0S50T

The OS50T has gravity tilt built in, allowing for perfect TV placement with minimal effort.

\*Subject to change 800.MOUNT.IT (800.668.6848)

**OS50T** technical data sheet

inches (mm)

|               | Packaging UPC | MC UPC         |
|---------------|---------------|----------------|
| Americas      | 698833021943  | 10698833021940 |
| International | 698833021943  | 10698833021940 |