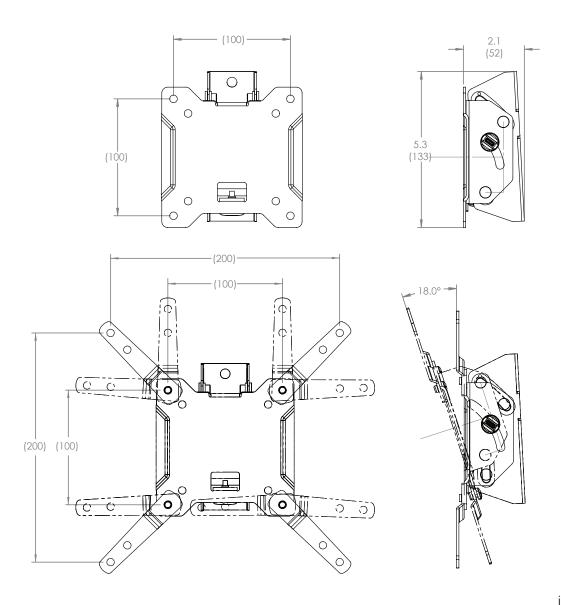

## **Product Specifications\***

Fits most: 13–37" TVs Supports up to: 50 lbs (22.7 kg) Tilt: Up to +18° Mounting profile: 2.1" (52mm) VESA compliance: 75wx75h to 200wx200h Mounting: Single-stud or solid wall Warranty: 5 years Color: Black

OS50F

0S50T

The OS50T has gravity tilt built in, allowing for perfect TV placement with minimal effort.

\*Subject to change 800.MOUNT.IT (800.668.6848)

**OS50T** technical data sheet

inches (mm)

|               | Packaging UPC | MC UPC         |
|---------------|---------------|----------------|
| Americas      | 698833021943  | 10698833021940 |
| International | 698833021943  | 10698833021940 |