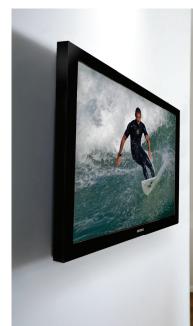

The OS40TP is an easy-to-use small tilt and pan mount.

## **Series**

OS35FM

OS40TP

**OS50T** 

OS50F

The OS40TP has gravity tilt and pan built in, allowing for perfect TV placement with minimal effort.

800.MOUNT.IT (800.668.6848)