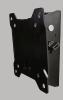

The OS40TP is an easy-to-use small tilt and pan mount.

## **Product Benefits**

- Offers 25° of pan for side to side movement to find the perfect viewing angle
- Equipped with patented gravity tilt, providing perfect tension no matter where you place your TV
- Lift n' Lock™ allows you to easily attach your TV to the mount
- Offers 6° of post-installation leveling of the mount
- Adequate spacing between TV and wall allows for cooling
- Provides ample room for cables and wires between TV and wall
- Durable powder coat finish
- Simple to install and use
- Ships fully assembled
- Includes adapters for greater VESA compatibility
- Includes complete hardware kit

## **Product Specifications**

**Fits most:** 13–37" TVs

**Supports up to:** 40 lbs (18.1 kg)

**Tilt:** +10° to -3°

Pan: 25°

Mounting profile: 3.0" (76mm)\* VESA compliance: 75x75 to 200x200 Mounting: Single-stud or solid wall