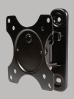

The OS40TP is an easy-to-use small tilt and pan mount.

## **Product Benefits**

- Offers 25° of pan for side to side movement to find the perfect viewing angle
- Equipped with patented gravity tilt, providing perfect tension no matter where you place your TV
- Lift n' Lock™ allows you to easily attach your TV to the mount
- Offers 6° of post-installation leveling of the mount
- Adequate spacing between TV and wall allows for cooling
- Provides ample room for cables and wires between TV and wall
- Durable powder coat finish
- Simple to install and use
- Ships fully assembled
- Includes adapters for greater VESA compatibility
- Includes complete hardware kit

## **Product Specifications**

**Fits most:** 13–37" TVs

**Supports up to:** 40 lbs (18.1 kg)

**Tilt:** +10° to -3°

Pan: 25°

Mounting profile: 3.0" (76mm)\* VESA compliance: 75x75 to 200x200 Mounting: Single-stud or solid wall