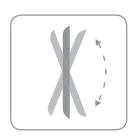

## **Product Benefits**

- Offers 25° of pan for side to side movement to find the perfect viewing angle
- Equipped with patented gravity tilt, providing perfect tension no matter where you place your TV
- Lift n' Lock™ allows you to easily attach your TV to the mount
- Offers 6° of post-installation leveling of the mount
- Adequate spacing between TV and wall allows for cooling
- Provides ample room for cables and wires between TV and wall
- Durable powder coat finish
- Simple to install and use
- Ships fully assembled
- Includes adapters for greater VESA compatibility
- Includes complete hardware kit

## **Product Specifications**

**Fits most:** 13–37" TVs

**Supports up to:** 40 lbs (18.1 kg)

**Tilt:** +10° to -3°

Pan: 25°

Mounting profile: 3.0" (76mm)\* VESA compliance: 75x75 to 200x200 Mounting: Single-stud or solid wall