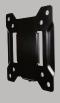

The OS40TP is an easy-to-use small tilt and pan mount.

## **Product Specifications**

**Fits most:** 13–37" TVs

**Supports up to:** 40 lbs (18.1 kg)

**Tilt:** +10° to -3°

Pan: 25°

Mounting profile: 3.0" (76mm)\* VESA compliance: 75x75 to 200x200 Mounting: Single-stud or solid wall