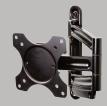

The OS40TP is an easy-to-use small tilt and pan mount.

## **Product Benefits**

- Offers 25° of pan for side to side movement to find the perfect viewing angle
- Equipped with patented gravity tilt, providing perfect tension no matter where you place your TV
- Lift n' Lock™ allows you to easily attach your TV to the mount
- Offers 6° of post-installation leveling of the mount
- Adequate spacing between TV and wall allows for cooling
- Provides ample room for cables and wires between TV and wall
- Durable powder coat finish
- Simple to install and use
- Ships fully assembled
- Includes adapters for greater VESA compatibility
- Includes complete hardware kit

## **Product Specifications**

**Fits most:** 13–37" TVs

**Supports up to:** 40 lbs (18.1 kg)

**Tilt:** +10° to -3°

Pan: 25°

Mounting profile: 3.0" (76mm)\* VESA compliance: 75x75 to 200x200 Mounting: Single-stud or solid wall