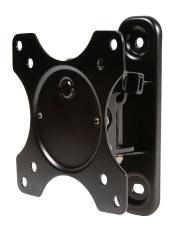

The OS40TP is an easy-to-use small tilt and pan mount.

## **Product Benefits**

- Offers 25° of pan for side to side movement to find the perfect viewing angle
- Equipped with patented gravity tilt, providing perfect tension no matter where you place your TV
- Lift n' Lock™ allows you to easily attach your TV to the mount
- Offers 6° of post-installation leveling of the mount
- Adequate spacing between TV and wall allows for cooling
- Provides ample room for cables and wires between TV and wall
- Durable powder coat finish
- Simple to install and use
- Ships fully assembled
- Includes adapters for greater VESA compatibility
- Includes complete hardware kit

## **Product Specifications**

**Fits most:** 13–37" TVs

**Supports up to:** 40 lbs (18.1 kg)

**Tilt:** +10° to -3°

Pan: 25°

Mounting profile: 3.0" (76mm)\* VESA compliance: 75x75 to 200x200 Mounting: Single-stud or solid wall