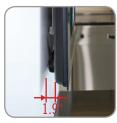

With a 1.9" (49mm) mounting profile, the OC150T sets TVs just far enough from the wall for easy connectivity while still allowing for sufficient cooling.