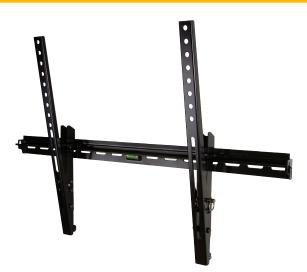

## **OC150T** product information sheet

The OC150T is a low-cost, low-profile mounting solution for large thin profile TVs.

## **Product Benefits**

- Low 1.9" (49mm) mounting profile allows for easy connectivity and sufficient TV cooling
- Tilt  $0^{\circ}$ ,  $+5^{\circ}$  or  $+10^{\circ}$  to reduce glare
- Ideal for ultrathin TVs with bottom- or side-loading connectors
- Includes universal rails and spacers for greater TV compatibility
- Single wall plate allows for quick installation
- Lift n' Lock™ allows you to easily attach your TV to the mount
- Small footprint provides ample room for power and A/V cutouts behind TV
- Sliding lateral on-wall adjustment
- Locking bar secures TV to mount
- · Includes complete hardware kit

## **Product Specifications**

Fits most: 37–80" TVs Supports up to: 150 lbs (68 kg) Tilt: 0°, +5° or +10° Mounting profile: 1.9" (49mm) Universal & VESA compliant: 100x100 to 600x400 Mounting: Double-stud Warranty: 5 years Color: Black