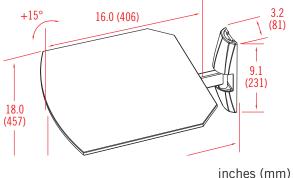

## **SPECIFICATIONS**

- 8mm tempered glass shelf
- 30 lbs (13.6 kg) maximum shelf capacity
- · Pans left and right
- Available in Black with clear glass
- 18.0"w x 9.1"h x 20.1"d (457mm x 231mm x 571mm)