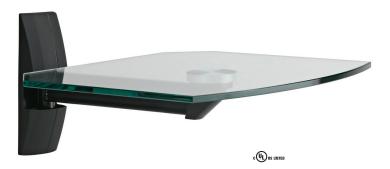

## **BENEFITS**

- Pivoting arm for side-to-side movement
- Wall plate hides bolts
- Includes complete hardware kit

## **SPECIFICATIONS**

- 8mm tempered glass shelf
- 30 lbs (13.6 kg) maximum shelf capacity
- · Pans left and right
- Available in Black with clear glass
- 18.0"w x 9.1"h x 20.1"d (457mm x 231mm x 571mm)

OmniMount, an innovator of A/V mounts and furniture for more than a quarter century, is the choice of professional installers and the brand most recommended by TV manufacturers. The ECS is a glass wall shelf that is designed to hold a cable box, DVD player or most any other component that needs to be located next to a mounted television.