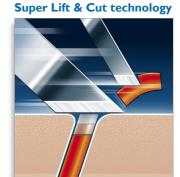

## **Comfortably close**

• Super Lift & Cut shaving technology with dual blade system

# Highlights

Dual blade system: first blade lifts, second blade cuts for a comfortable close shave.