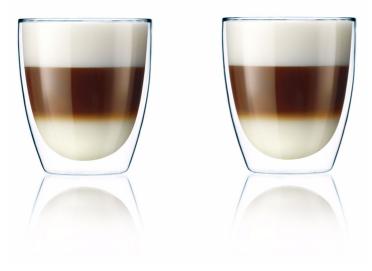

# Hand made, double walled Cappuccino glasses

These glasses have been created for true coffee lovers to enjoy your favorite coffee with all senses. The double walled glass keeps perfectly the temperature and taste of your long coffee or cappuccino. Enjoy your favorite coffee.

### **Double walled glass**

• Keeps your coffee at the perfect temperature

## Hand made glass

- Hand made by expert craftsmen
- Enjoy your Cappuccino with all senses
- Enjoy the warmth, vision, smell & taste with these glasses

### **Dimensions**

- Cappuccino glass diameter: ~ 88 mm
- Cappuccino glass height: ~ 100 mm
- Cappuccino glass volume: ~ 300 ml

Packaging Quantity: 2 Cappuccino glasses

### Keeps your coffee perfect

These specially designed double walled coffee glasses keeps your espresso, cappuccino or regular coffee at the perfect temperature. This is because the double walled glass insulates the hot beverage inside very well, while keeping the outside cool and thus allowing to hold it without a handle.