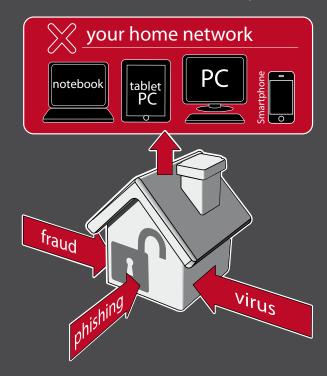

# **Unsecure** router <u>without</u> Sitecom Cloud Security

- Safe web browsing experience
- Built-in security inside the router
- Centralized protection layer against phishing/ID theft, fraud, unwanted advertisements and additional protection against viruses
- Protect your computer (desktop PC and notebook) and all other devices connected to your network such as your iPad/ iPod, Smartphone, Game Console, Media Player, Connected TV and Blu-Ray player
- Activate your free 6 months subscription in just one click. The free subscription will not be extended automatically
- · Can be disabled after activation at any time
- No need to install updates
- · Sitecom Cloud Security works as additional security, but it does not replace the antivirus software on your computer