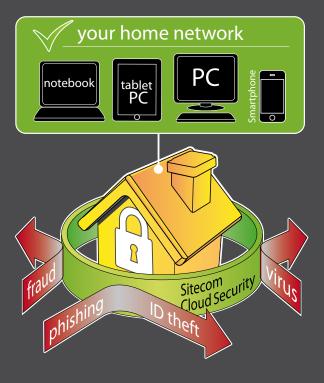

## Sitecom Cloud Security

protect your home network against cybercrime while browsing! Antivirus software alone is not safe enough

Benefit from additional built-in security in this router

Activate in just one click; your network and devices are better secured than ever before!

# **Secure** router with Sitecom Cloud Security