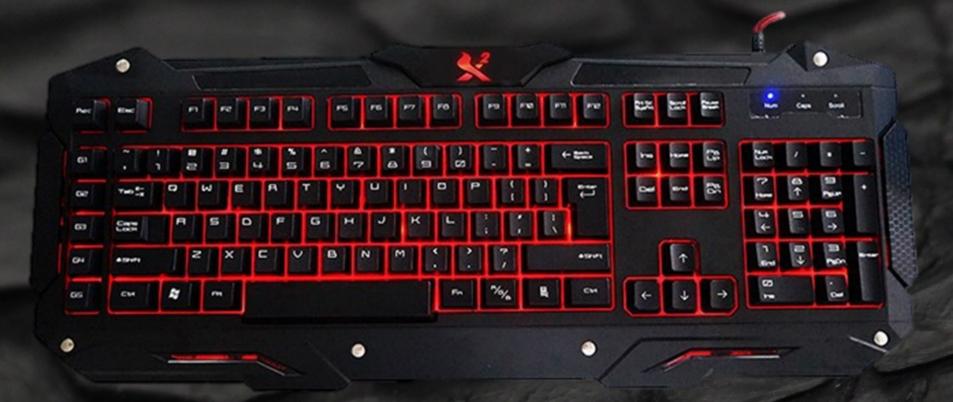

## X2-K4007-USB

#### **FEATURES**

- INTUITIVE AND SMART DESIGN
- ADJUSTABLE BACK LIGHTNING
- SINGLE R/G/B BUTTON COLOR SWITCH
- SUPPORTS THREE LED HYBRID COLORS

X2.KIMERA 4007 GAMING KEYBOARD. FEATURING AN AGGRESSIVE AND COOL DESIGN WITH GREAT PERFORMANCE AND BUILD OUT OF TOP QUALITY MATERIALS, THIS GAMING KEYBOARD HAS BEEN STUDIED TO BE STRONG AND COMFORTABLE AT THE SAME TIME. THE LARGE SUPPORT BASE IS CREATED TO KEEP THE WRIST IN THE CORRECT POSITION DURING A LONG GAMING SESSION, THE BIG SPACE BAR KEY IS BUILT TO NEVER BE MISSED HANDS DOWN.