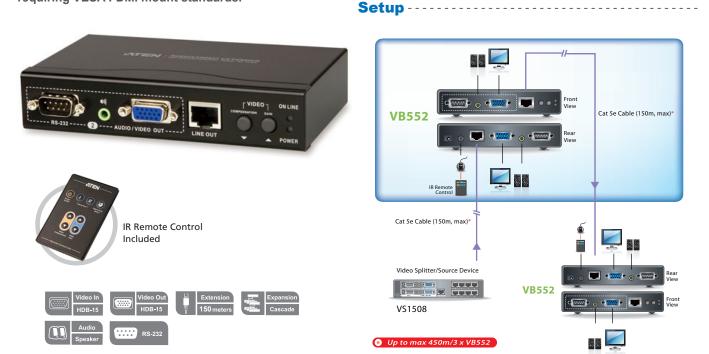

# Media Distribution Solution VB552

### VGA Over Cat 5 Repeater + Audio Sends Your A/V + Serial Transmissions an extra 150m

The VB552 VGA Over Cat 5 Repeater +Audio is an audio/video signal extension device which is compatible with ATEN Cat 5 Audio/Video splitters. The VB552 extends the audio/video transmission range an extra 150m over Cat 5e (or higher) cables. The use of an additional repeater means the audio/video signals can be transmitted over even longer distances, up to 450m.

Furthermore, for longer distance installations where video signals may degrade, the VB552 has adjustable video gain and compensation controls to provide the sharpest video quality possible. An IR remote control also provides picture control at the remote site.

Wall-mountable, with two RS-232 channels on the unit for selection, and support for high video resolutions, the VB552 is the perfect solution to extend the range of your A/V and serial transmissions in any installation environment requiring VESA FDMI mount standards.