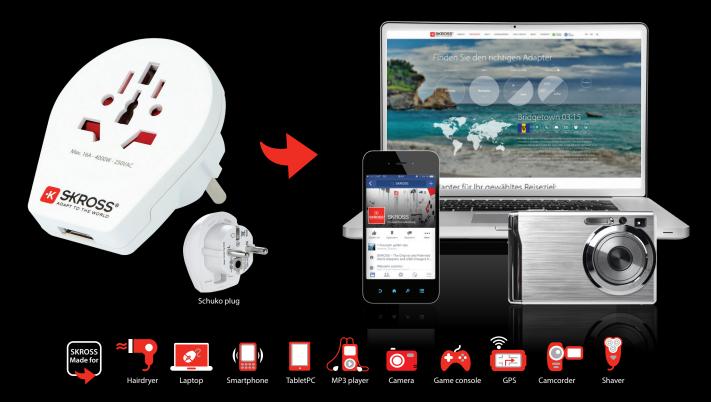

## Country Adapter World to Europe USB

CONNECT AND CHARGE SIMULTANEOUSLY

## The first country adapter from SKROSS with integrated USB charger!

TRAVEL ADAPTER & USB CHARGER INTEGRATED IN ONE DEVICE

FOR 2- & 3-POLE DEVICES FROM MORE THAN 150 COUNTRIES

USB-PORT WITH 2100 ma: IDEAL FOR SMARTPHONE & TABLET

CONNECTION IN ALL COUNTRIES WITH SCHUKO-STANDARD

STAND-ALONE OR MODULAR

DESIGNED IN SWITZERLAND

- Charge and connect your devices simultaneously.
- The multinational socket layout developed by SKROSS accepts plugs from more than 150 countries worldwide.
- 2100 mA charge power are ideal for smartphones and tablets of the latest generation.
- Connect your devices with Schuko sockets. This is the standard of more than 150 countries – mainly in Europe, but also in Egypt, Indonesia, etc.
- For worldwide use compatible with the PRO series and all Country Adapters with Schuko input.
- All SKROSS adapters and USB chargers are designed and engineered in Switzerland; exclusively produced by our Swiss sister company in Thailand in accordance to the highest Swiss quality standards.