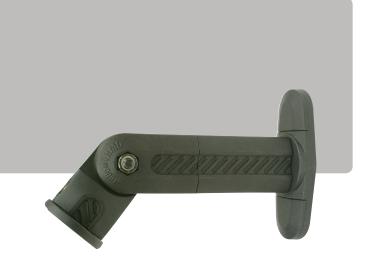

## AB2 technical data sheet

The AB2 provides convenience and versatility for mounting medium bookshelf speakers up to 8 lbs (3.6 kg). The AudioBasics Series speaker mounts provide flexible and reliable mounting options for small surround sound systems – all in a low-cost solution.

Fits most: Medium bookshelf speakers

Supports up to: 8 lbs (3.6 kg)

Base rotation: 360°

Pan: 180° Tilt: +/-30° Color: Black

## **Product Benefits**

- Mount on wall or ceiling
- Injection molded, glass reinforced nylon
- Suitable for all weather conditions
- Includes two extensions that create three different lengths
- Includes complete hardware kit