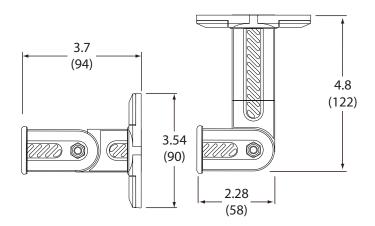

Fits most: Medium bookshelf speakers

Supports up to: 8 lbs (3.6 kg)

Base rotation: 360°

Pan: 180° Tilt: +/-30° Color: Black