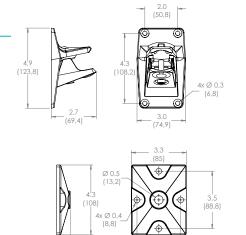

## **PRODUCT SPECIFICATIONS\***

Fits most: Bookshelf speakers Supports up to: 25 lbs (11,3 kg)

**Thread size:** 3/8" - 16

Pan: 180°

Base Rotation: 360°

Color: Black

inches (mm)

|               | UPC          | Dimensions WxDxH inches (mm)   | <b>Wt</b> lbs (kg) | Qty |
|---------------|--------------|--------------------------------|--------------------|-----|
| Packaging     | 698833040425 | 18.9 x 7.3 x 5.1 (480x185x130) | 3.6 (1,64)         |     |
| Master Carton | 698833040422 | 17.1 x 15 x 11 (435x380x280)   | 14.1 (6,4)         | 4   |