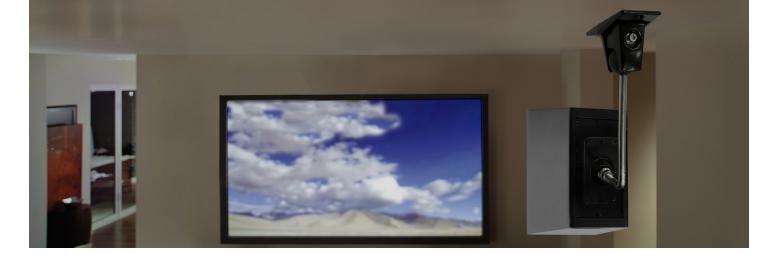

## 25.0 C

Enhance your audio system with OmniMount's Stainless Steel Series 25.0 speaker mount. A top-of-the-line solution, the 25.0 mounts to the ceiling and can be positioned to direct sound exactly where you want it.

## **PRODUCT BENEFITS\***

- Polymer-injected ball controls resonance frequencies for better sound
- Stainless steel hardware for strength and durability
- Suitable for all weather use
- Ball and clamp design for greater mounting flexibility
- Includes clamp and jaw
- Includes complete hardware kit
  \*Subject to change