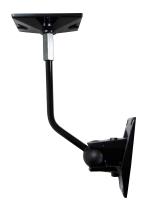

## 25.0 C

Enhance your audio system with OmniMount's Stainless Steel Series 25.0 speaker mount. A top-of-the-line solution, the 25.0 mounts to the ceiling and can be positioned to direct sound exactly where you want it.

## **PRODUCT BENEFITS\***

- Polymer-injected ball controls resonance frequencies for better sound
- Stainless steel hardware for strength and durability
- Suitable for all weather use
- Ball and clamp design for greater mounting flexibility
- Includes clamp and jaw
- Includes complete hardware kit
  \*Subject to change