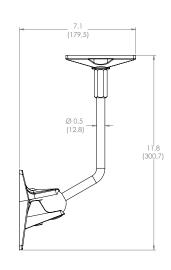

## **PRODUCT SPECIFICATIONS\***

Fits most: Bookshelf speakers Supports up to: 25 lbs (11,3 kg)

**Thread size:** 3/8" - 16

Pan: 180°

Base Rotation: 360°

Color: Black

inches (mm)

|               | UPC          | Dimensions WxDxH inches (mm)   | <b>Wt</b> lbs (kg) | Qty |
|---------------|--------------|--------------------------------|--------------------|-----|
| Packaging     | 698833040425 | 18.9 x 7.3 x 5.1 (480x185x130) | 3.6 (1,64)         |     |
| Master Carton | 698833040422 | 17.1 x 15 x 11 (435x380x280)   | 14.1 (6,4)         | 4   |