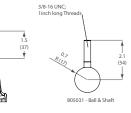

#### PRODUCT SPECIFICATIONS\* Fits most: Bookshelf speakers Supports up to: 15 lbs (6,8 kg) Thread size: 3/8" - 16 Tilt: +/- 30° Pan: 180° Base Rotation: 360° Color: Black