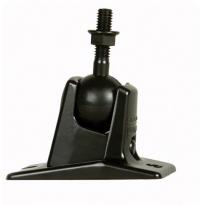

### **PRODUCT BENEFITS\***

- Polymer-injected ball controls resonance frequencies for better sound
- Stainless steel hardware for strength and durability
- Suitable for all weather use
- Ball and clamp design for greater mounting flexibility
- Includes clamp and jaw
- Includes complete hardware kit
  \*Subject to change

| Box Contents    |   |
|-----------------|---|
| Clamp assembly  | 1 |
| Wall ball shaft | 1 |
| Mounting plate  | 1 |

| Box Contents          |   |
|-----------------------|---|
| Polymer ball          | 1 |
| Complete hardware kit | 1 |
| Instruction manual    | 1 |