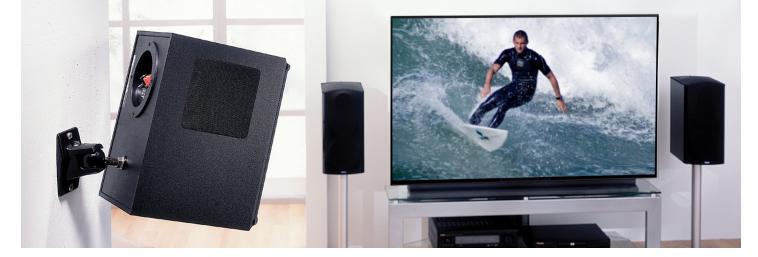

# 15.0 W

Enhance your audio system with OmniMount's Stainless Steel Series 15.0 speaker mount. A top-of-the-line solution, the 15.0 mounts to the wall and can be positioned to direct sound exactly where you want it.

### **PRODUCT BENEFITS\***

- Polymer-injected ball controls resonance frequencies for better sound
- Stainless steel hardware for strength and durability
- Suitable for all weather use
- Ball and clamp design for greater mounting flexibility
- Includes clamp and jaw
- Includes complete hardware kit
  \*Subject to change