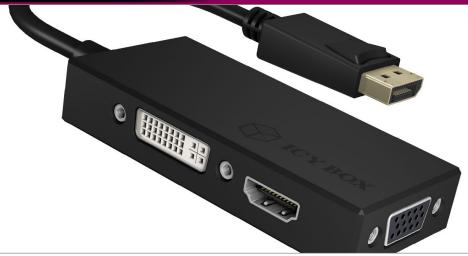

# ICY BOX IB-AC1031

## 3-in-1 DisplayPort<sup>™</sup> to HDMI® DVI-D / VGA graphics adapter

**Host interface** 1x DisplayPort<sup>™</sup> 1.2

Video output 1x HDMI®, 1x VGA, 1x DVI-D

The terms HDMI and HDMI High-Definition Multimedia Interface, and the HDMI Logo are trademarks or registered trademarks of HDMI Licensing LLC in the United States and other countries Disployter" and the DisployPort" logo are trademarks owned by the Video Electronics Standards Association (VESA®) in the United States and other countries.