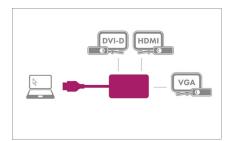

#### Versatile

This DisplayPort<sup>™</sup> to HDMI® / DVI-D /VGA 3-in-1 adapter enables to connect either an HDMI®, DVI or VGA monitor, TV or projector to a DisplayPort<sup>™</sup> enabled PC or MAC computer.

System requirements: Computer with Mini DisplayPort<sup>™</sup> interface. The adapter ONLY supports output of one video port at a time. The adapter converts signals from DisplayPort<sup>™</sup> to  $HDMI^{®} / DVI-D / VGA$  only, it is not a bi-directional (both-sided) adapter. There is no audio output from DVI-D and VGA connection.