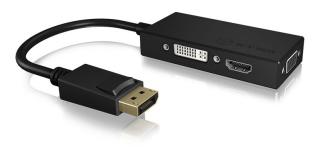

### ICY BOX IB-AC1031

## 3-in-1 DisplayPort<sup>™</sup> to HDMI<sup>®</sup> / DVI-D / VGA graphics adapter

## Handy, convenient

This high quality processed adapter with a handy design is three adapters in one. Through Plug & Play, each new connection is made easy.