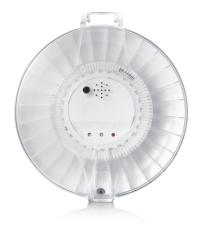

## **Medication Dispenser**

Product Number : WMD1201

A Wi-Fi automated medication dispenser for programmable scheduling, reminders, and alerts.

## **KEY FEATURES**

- Works with all Home8 systems
- Self-Configuring and easy installation
- In-app push notifications
- Built-in siren as reminder for medicine intake
- 28 Pill Cartridges
- Programmable scheduling for up to 6 times a day
- Medicine activity traking report
- Overdose-preventative lock mechanism
- LED indicator
- Travel mode\*