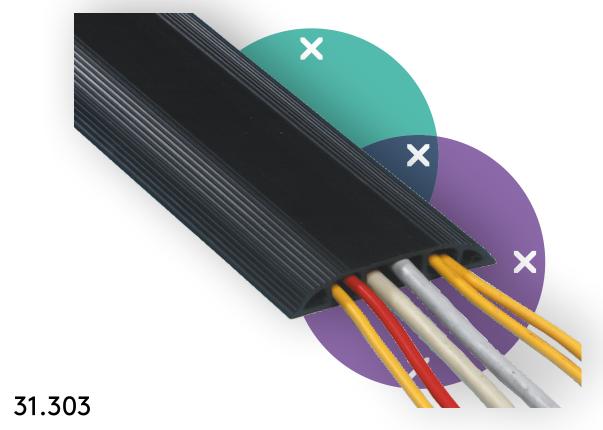

## Addit cable protector 300 cm 303

The Cable Protector not only protects the cables running over the floor, it also prevents tripping. The Cable Protector has sloping edges with non-skid ridges and three large cable ducts to separate data and power cables to prevent interference.

- Curved top with ridges provides grip when stepped on
- Suitable for 6 cables of 7 mm thickness
- Enables optimal separation of data and power cables
- Easy to attach to the floor with the adhesive tape
- Dimensions (w x d x h): 83 x 3000 x 15 mm