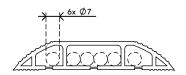

## Addit cable protector 300 cm 303

The Cable Protector not only protects the cables running over the floor, it also prevents tripping. The Cable Protector has sloping edges with non-skid ridges and three large cable ducts to separate data and power cables to prevent interference.

- Curved top with ridges provides grip when stepped on
- Suitable for 6 cables of 7 mm thickness
- Enables optimal separation of data and power cables
- Easy to attach to the floor with the adhesive tape
- Dimensions (w x d x h): 83 x 3000 x 15 mm