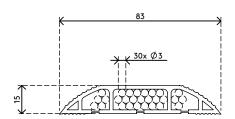

- Curved top with ridges provides grip when stepped on
- Suitable for 6 cables of 7 mm thickness
- Enables optimal separation of data and power cables
- Easy to attach to the floor with the adhesive tape
- Dimensions (w x d x h): 83 x 3000 x 15 mm