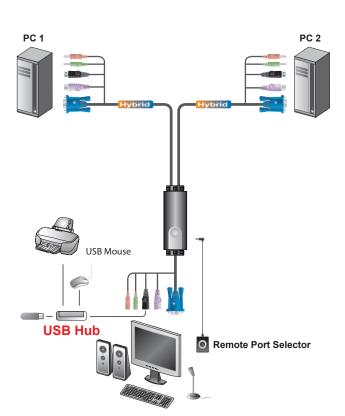

## 2-Port Hybrid<sup>™</sup> KVM Switch with Audio

Diagram .....

## Features ------

- One console (monitor, PS/2 keyboard, and USB mouse) controls two computers
- Remote Port Selector for convenient switch placement
- Supports multi-function mice
- USB 2.0 mouse port can be used for USB hub and USB peripheral sharing
- Compact design, built in all-in-one cables (console 0.15m; computers 0.6m, 1.2m)
- Audio (microphone and speaker) enabled -full bass response provides a rich experience for 2.1 surround sound systems
- Independent switching of the KVM and Audio focus one computer can have the KVM focus while the other has the audio focus
- Superior video quality- up to 2048 x 1536; DDC2B
- Auto Scan function to monitor computer operation
- Non-powered