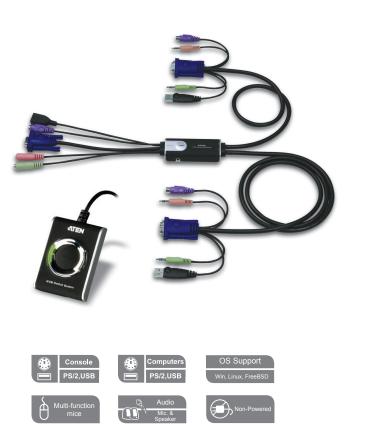

## 2-Port Hybrid<sup>™</sup> KVM Switch with Audio

Diagram .....

## Features ------

- One console (monitor, PS/2 keyboard, and USB mouse) controls two computers
- Remote Port Selector for convenient switch placement
- Supports multi-function mice
- USB 2.0 mouse port can be used for USB hub and USB peripheral sharing
- Compact design, built in all-in-one cables (console 0.15m; computers 0.6m, 1.2m)
- Audio (microphone and speaker) enabled -full bass response provides a rich experience for 2.1 surround sound systems
- Independent switching of the KVM and Audio focus one computer can have the KVM focus while the other has the audio focus
- Superior video quality- up to 2048 x 1536; DDC2B
- Auto Scan function to monitor computer operation
- Non-powered

## Specifications

| Function               |                           |            | CS52A                               |
|------------------------|---------------------------|------------|-------------------------------------|
| Computer Connections   |                           |            | 2                                   |
| Port Selection         |                           |            | Hotkey, Pushbutton                  |
| Connectors             | Console<br>Ports          | Keyboard   | 1 x 6-pin Mini-DIN Female (Purple)  |
|                        |                           | Video      | 1 x HDB-15 Female (Blue)            |
|                        |                           | Mouse      | 1 x USB Type A Female (Black)       |
|                        |                           | Speaker    | 1 x Mini Stereo Jack Female (Green) |
|                        |                           | Microphone | 1 x Mini Stereo Jack Female (Pink)  |
|                        | KVM<br>Ports              | Keyboard   | 2 x 6-pin Mini-DIN Male (Purple))   |
|                        |                           | Video      | 2 x HDB-15 Male (Blue)              |
|                        |                           | Mouse      | 2 x USB Type A Male (Black)         |
|                        |                           | Speaker    | 2 x Mini Stereo Plug Male (Green)   |
|                        |                           | Microphone | 2 x Mini Stereo Plug Male (Pink)    |
|                        | Remote Port Selector      |            | 1 x Mini Stereo Jack                |
| Switches               | Port                      |            | 1 x Pushbutton                      |
| LEDs                   | Selected                  |            | 2 (Green)                           |
| Cable                  | Console                   |            | 0.15m                               |
| Length                 | Computers                 |            | 0.6m, 1.2m                          |
| Emulation              | Keyboard                  |            | PS/2                                |
| Video                  |                           |            | 2048 x 1536; DDC2B                  |
| Scan Interval          |                           |            | 3, 5, 10, 20 Seconds                |
| Environment            | Operating Temp.           |            | 0-50°C                              |
|                        | Storage Temp.             |            | -20-60°C                            |
|                        | Humidity                  |            | 0 - 80% RH, Non-condensing          |
| Physical<br>Properties | Housing                   |            | Plastic                             |
|                        | Weight                    |            | 0.41 kg                             |
|                        | Dimensions<br>(L x W x H) |            | 8.45 x 3.40 x 2.13 cm               |